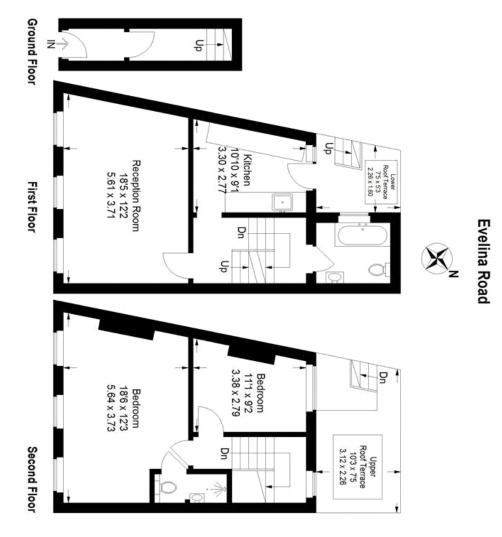

Approximate Gross Internal Area = 865 sq ft / 80.4sq m

Illustration for identification purposes only,

measurements are approximate.

Drawn for Pickwick Estates.

For Full EPC information, click <a href="here">here</a>