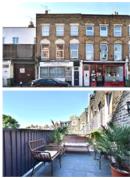

## property description

Offering an abundance of light and plenty of space (865sqft/80.4sm) is this beautifully presented two double bedroom split level maisonette that comes with a lovely private roof terrace that captures the afternoon sunshine. The maisonette is located on the top two floors of a Victorian terrace, it has been stylishly decorated internally by the current owners and also benefits from a very long lease (approx. 995yrs with the freeholder on the ground floor), off street parking on the forecourt at the front of the building, double glazed windows throughout and a newly fitted boiler installed in March of this year. The maisonette has its own private entrance with a newly fitted UPVC door o...

## property features

- Light and very spacious 2 double bedroom, split level maisonette (865sqft/80.4sm)
- Private roof terrace
- Long lease and off street parking on the forecourt of the property
- Own entrance and new UPVC front door
- Luxurious family bathroom and en-suite shower room
- Large South facing reception room
- Recently renovated and a new holler fitt