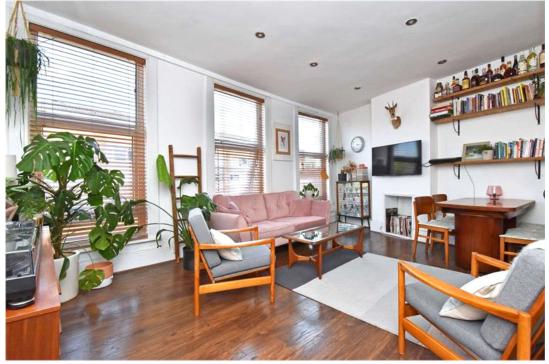

## property description

Offering an abundance of light and plenty of space (865sqft/80.4sm) is this beautifully presented two double bedroom split level maisonette that comes with a lovely private roof terrace that captures the afternoon sunshine. The maisonette is located on the top two floors of a Victorian terrace, it has been stylishly decorated internally by the current owners and also benefits from a very long lease (approx. 995yrs with the freeholder on the ground floor), off street parking on the forecourt at the front of the building, double glazed windows throughout and a newly fitted boiler installed in March of this year. The maisonette has its own private entrance with a newly fitted UPVC door o...

## property features

- Light and very spacious 2 double bedroom, split level maisonette (865sqft/80.4sm)
- Private roof terrace
- Long lease and off street parking on the forecourt of the property
- Own entrance and new UPVC front door
- Luxurious family bathroom and en-suite shower room
- Large South facing reception room
- Recently renovated and a new holler fitt