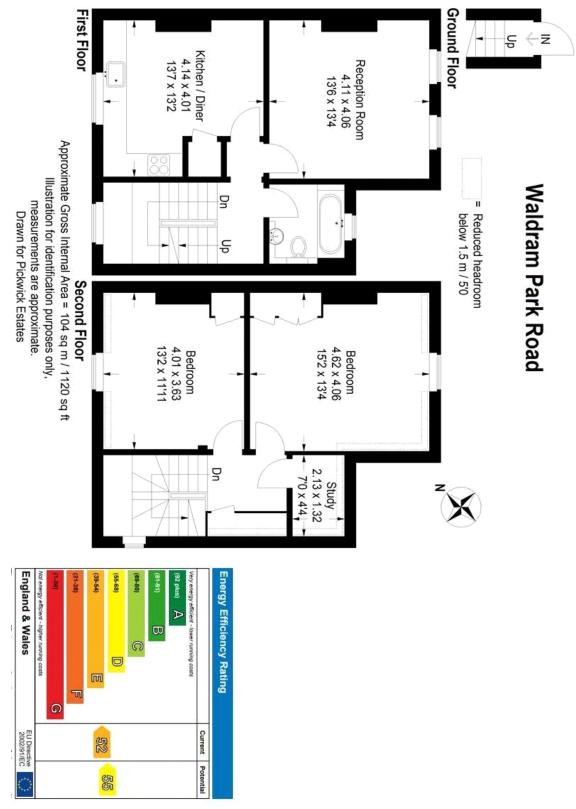

## property description

Big, bold and beautifully presented is this lovely 2 double bedroom split level period conversion, set on the top two floors in this magnificent Victorian semi-detached house, within close proximity to Forest Hill station. The flat benefits from a share of the private rear garden which has been neatly landscaped and fenced off by the current vendors, there is also an abundance of space (1120 sqft/104 sqm), a long lease, plenty of storage and double glazing throughout. Entrance to the flat is on the ground floor of this impressive building with raised steps leading to the front door. The stairwell has been elegantly decorated with stripped wooden exposed steps furnished with runner...

## property features

- Beautifully presented 2 double bedroom split level flat
- Offering an abundance of space (1120 sqft/104

sqm)

ALPS Estates Ltd trading as Pickwick Estates 47 Honor Oak Park Honor Oak London, SE23 1EA, United Kingdom Reg No : 7444750 Registered in England