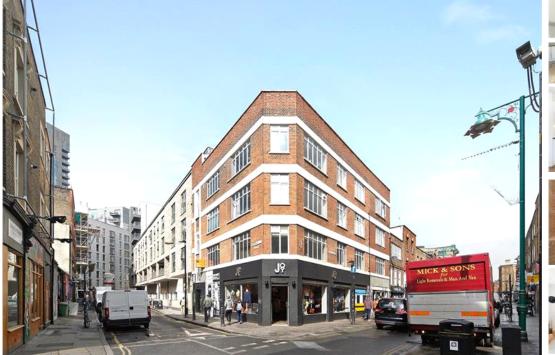

## property description

We are proud to offer this delightful 2 bedroom, 2 bathroom flat in Shoreditch. Available to move in from 01 June 2020. Property is offered furnished. Viewing highly recommended. Contact Pickwick Estates today for more details or to arrange a viewing! The property has a private outside balcony and is fully double glazed throughout, the lounge overlooks Brick Lane and is in the heart of Shoreditch. Summary Rent £2,400.00 per month (£553.85 per week) Deposit / Bond is £2,400.00 Minimum tenancy is 3 months Maximum number of tenants is 4

## property features

- Delightful 2 bedroom apartment
- Located int he heart of Shorditch
- Available 01 June 2020
- \* Close to Shoreditch Station

- Stylish bathroom
- Modern kitchen
- Large lounge
- Private balcony