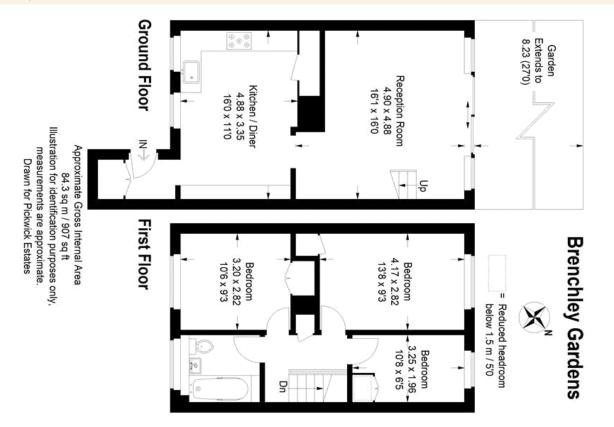

### property description

Beautifully presented 3 bedroom, FREEHOLD mid century end of terraced family home, in this popular and conveniently located estate on Brenchley Gardens, close to the amenities of Nunhead, Brockley and Honor Oak Park as well as access to some highly rated primary schools. These modern houses are very popular with young families as they offer plenty of living space and well laid out accommodation. The house benefits from a newly fitted kitchen, double glazed windows throughout, beautifully landscaped front and rear gardens, Wosrcester Bosch boiler with full service and HIVE heating system, recently laid grey wood effect flooring on the ground floor and a freshly painted exterior. This pa...