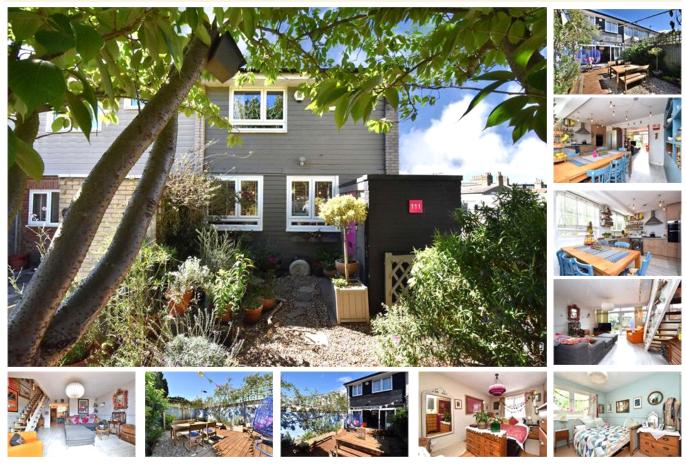

### property description

Beautifully presented 3 bedroom, FREEHOLD mid century end of terraced family home, in this popular and conveniently located estate on Brenchley Gardens, close to the amenities of Nunhead, Brockley and Honor Oak Park as well as access to some highly rated primary schools. These modern houses are very popular with young families as they offer plenty of living space and well laid out accommodation. The house benefits from a newly fitted kitchen, double glazed windows throughout, beautifully landscaped front and rear gardens, Wosrcester Bosch boiler with full service and HIVE heating system, recently laid grey wood effect flooring on the ground floor and a freshly painted exterior. This pa...

### property features

- 3 bedroom FREEHOLD mid century end of terraced family home
- Recently fitted kitchen diner
- Newly fitted double glazing throughout
- Loft space for storage

ALPS Estates Ltd trading as Pickwick Telephone : 020 3397 1166 Estates 47 Honor Oak Park Honor Oak London, SE23 1EA, United Kingdom Reg No : 7444750 Registered in England

- Beautifully landscaped front and rear gardens
- Spacious reception room with sliding doors leading to the garden
- Family bathroom
- Conveniently located to amenities of Hon...

Website : https://www.pickwickestates.co.uk