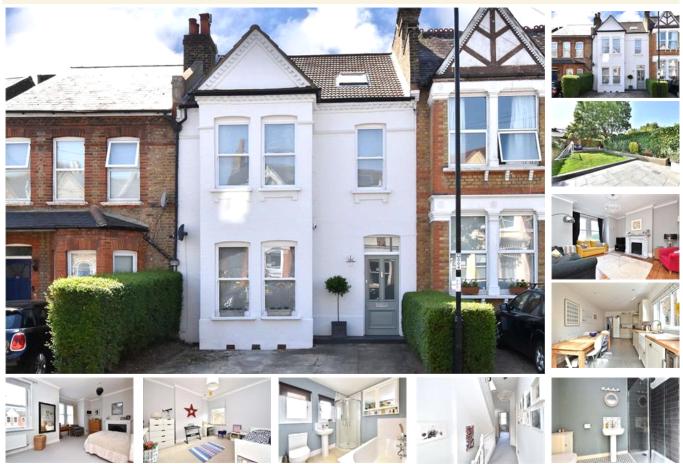

#### property description

OPEN DAY SATURDAY 8th AUGUST. Prepared to be inspired by this stunning 4 double bedroom mid terrace, Victorian family home meticulously refurbished to a high specification throughout with plenty of Farrow & Ball colour schemes. The house benefits from off street parking, double glazing throughout, generous proportions offering over 1800 sqft of living space and a good size West facing landscaped private rear garden. The house was completely renovated in 2012 with updated electrics, a new heating system, new sash windows, fire proof doors fitted, freshly plastered walls and ceilings, as well as adding some character back into the property like the stunning reclaimed Chesneys marble fireplace...

#### property features

- Beautifully presented 4 double bedroom Victorian terraced family home
- WEST facing private rear garden
- Off street parking, driveway for two cars
- Concentrations with utility room and tails

ALPS Estates Ltd trading as Pickwick Telephone : 020 3397 1166 Estates 47 Honor Oak Park Honor Oak London, SE23 1EA, United Kingdom Reg No : 7444750 Registered in England

- Double glazing throughout
- Generous double reception room with original stripped wooden flooring
- \* Kitchen dining room with integrated appliances
- Nowly refurbiched family bethroom with a