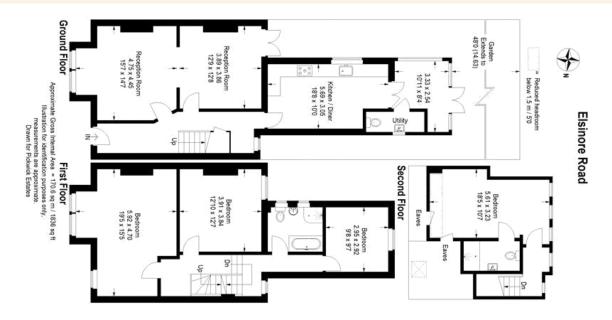

#### property description

OPEN DAY SATURDAY 8th AUGUST. Prepared to be inspired by this stunning 4 double bedroom mid terrace, Victorian family home meticulously refurbished to a high specification throughout with plenty of Farrow & Ball colour schemes. The house benefits from off street parking, double glazing throughout, generous proportions offering over 1800 sqft of living space and a good size West facing landscaped private rear garden. The house was completely renovated in 2012 with updated electrics, a new heating system, new sash windows, fire proof doors fitted, freshly plastered walls and ceilings, as well as adding some character back into the property like the stunning reclaimed Chesneys marble fireplace...

#### property features

- Beautifully presented 4 double bedroom Victorian terraced family home
- WEST facing private rear garden
- Off street parking, driveway for two cars
- Concentrations with utility room and tails