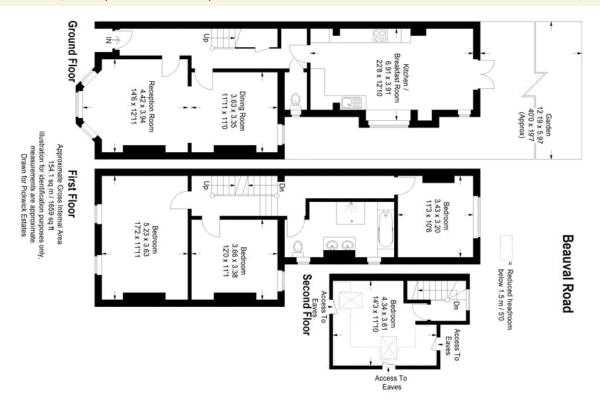

## property description

A truly lovely Victorian four double bedroom family house which has retained a wealth of original features throughout. The property also benefits from a beautifully landscaped rear garden, a double reception room, a large kitchen/breakfast room, family bathroom with separate shower, a downstairs cloakroom. For those looking for a bit more space there is also an existing, valid planning consent to extend the loft room to create a 5th bedroom and shower. Beauval road is a very sought after quiet residential road in the heart of East Dulwich and just a short walk to Dulwich Village and Dulwich park. The nearest stations are North Dulwich and East Dulwich offering regular services into centr...

## property features

- Four double bedroom semi detached Victorian family home
- Double reception
- Planning permission to extend the loft room
- Landscaped rear garden

- Beautifully presented throughout with plenty of features
- Large kitchen/breakfast room
- Family bathroom and downstairs WC
- \*Close to plenty of highly rated schools