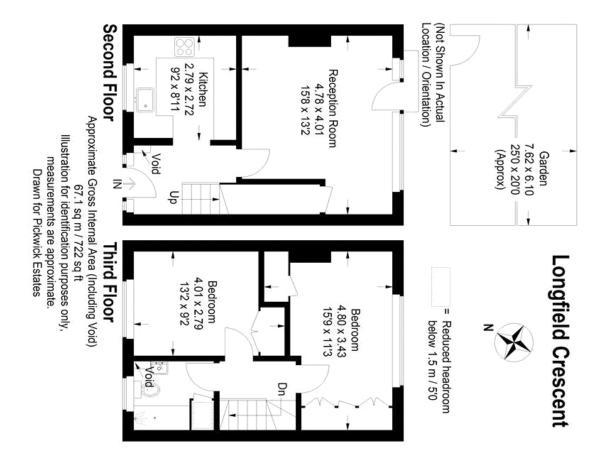

## property description

Located on the borders of Forest Hill and Sydenham is this lovely split level, 2 double bedroom maisonette on the second and third floor of this well maintained mid-century purpose-built building. The property is located on this quiet cul-de-sac overlooking a neatly maintained communal garden with un-allocated off-street parking and the flat comes with its own beautifully landscaped private garden. The flat offers a generous amount of floor space, 722 sqft (67.1 sqm) of well laid out living accommodation with the kitchen and living room on the first floor and bedrooms and bathroom located on the top floor. The property also benefits from having double glazing throughout. The property ...