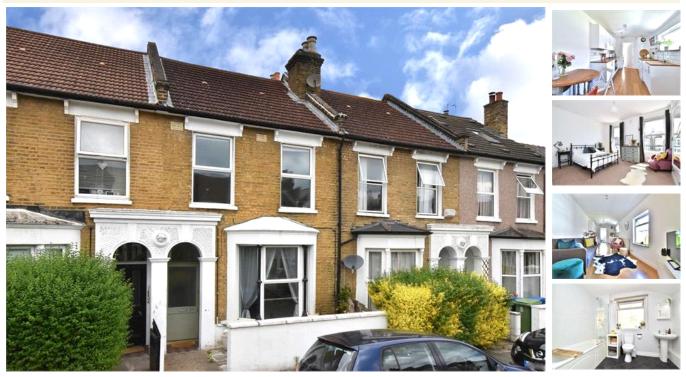

#### Colwell Road, SE22 (2 bedroom Flat)

£475,000

# property description

Located on this popular residential street in the heart of East Dulwich is this charming two double bedroom flat on the first floor of this pretty terraced Victorian conversion. The flat is offered to the market in good condition and chain free as the property is currently rented. Entrance to the flat is on the ground floor with steps leading up to the first-floor landing where there is a separate WC with a wash hand basin. The master bedroom is located at the front of the property and offers generous proportions as it spans the whole width of the house. This room also has high ceilings and two large double-glazed windows that illuminate the room with natural light. The second bedroom is a good size double too, also with high ceilings and a double-glazed window looking out to the rear. The kitchen reception room is located to the rear of the flat with nice Oak wood flooring, this area is open planned with windows to the side of the property. The kitchen runs on both sides of the room which allows it to have a good number of white gloss base and wall mounted...

## property features

- <sup>2</sup> 2 double bedroom flat
- Victorian period conversion
- First floor
- Good size family bathroom

- CHAIN FREE
- Seperate WC
- <sup>•</sup> Open planned kitchen reception room
- Double glazing throughout