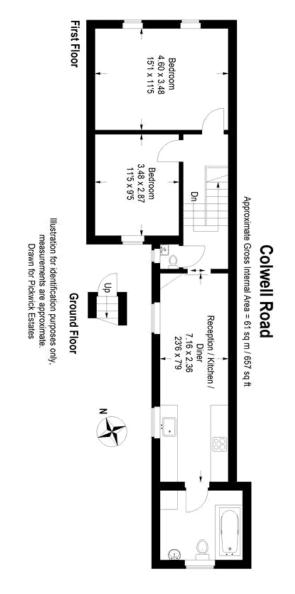

# property description

Located on this popular residential street in the heart of East Dulwich is this charming two double bedroom flat on the first floor of this pretty terraced Victorian conversion. The flat is offered to the market in good condition and chain free as the property is currently rented. Entrance to the flat is on the ground floor with steps leading up to the first-floor landing where there is a separate WC with a wash hand basin. The master bedroom is located at the front of the property and offers generous proportions as it spans the whole width of the house. This room also has high ceilings and two large double-glazed windows that illuminate the room with natural light. The second bedroom is a good size double too, also with high ceilings and a double-glazed window looking out to the rear. The kitchen reception room is located to the rear of the flat with nice Oak wood flooring, this area is open planned with windows to the side of the property. The kitchen runs on both sides of the room which allows it to have a good number of white gloss base and wall mounted...