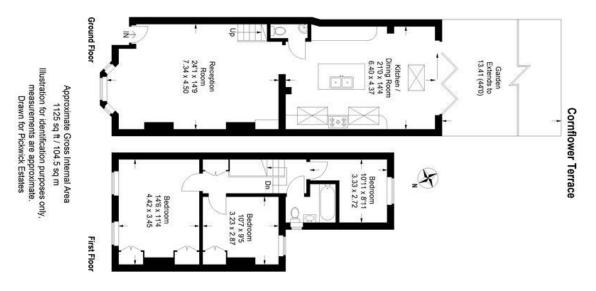

### property description

Prepare to be amazed by this superb 3 bedroom Victorian terraced family home located on this guiet residential street in the heart of East Dulwich. The house has undergone a transformation with the whole of the ground floor remodeled to create a huge open planed kitchen dining room extension at the rear with bi fold doors leading to the SOUTH WEST facing rear garden and a spacious double reception room at the front. The house offers great kerb appeal, set back from the street by a neatly landscaped walled front garden with a hedge of olive trees and mature shrubs, the house has a striking rendered facade with a bay sash window on the ground floor and two sash windows above on the first....