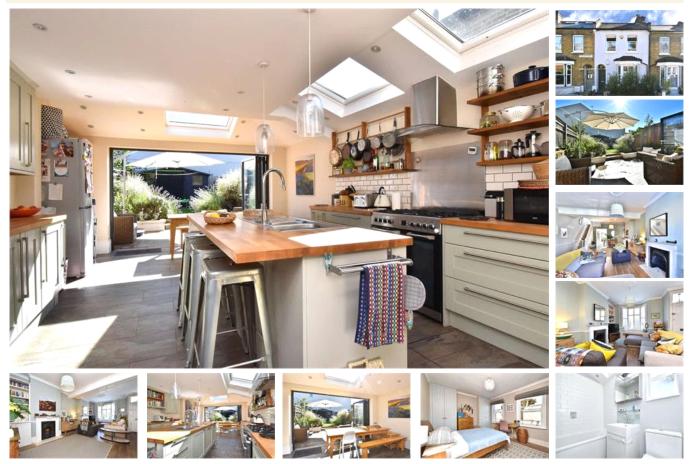

### property description

Prepare to be amazed by this superb 3 bedroom Victorian terraced family home located on this guiet residential street in the heart of East Dulwich. The house has undergone a transformation with the whole of the ground floor remodeled to create a huge open planed kitchen dining room extension at the rear with bi fold doors leading to the SOUTH WEST facing rear garden and a spacious double reception room at the front. The house offers great kerb appeal, set back from the street by a neatly landscaped walled front garden with a hedge of olive trees and mature shrubs, the house has a striking rendered facade with a bay sash window on the ground floor and two sash windows above on the first....

## property features

- Superb 3 double bedroom Victorian family home
- SOUTH WEST facing landscaped rear garden
- <sup>•</sup> Huge wrap around kitchen dining room extension with bi-fold doors leading to the garden
- Family bathroom

ALPS Estates Ltd trading as Pickwick Telephone : 020 3397 1166 Estates 47 Honor Oak Park Honor Oak London, SE23 1EA, United Kingdom Reg No : 7444750 Registered in England

- <sup>•</sup> Double glazed sash windows with plantation shutters in the reception
- <sup>•</sup> Double reception room with oak flooring and Victorian fireplaces
- <sup>•</sup> Downstairs WC