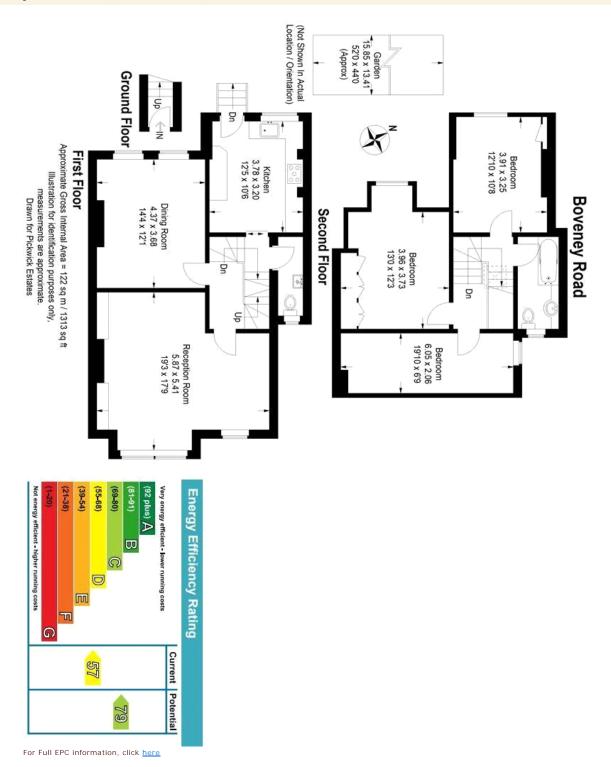

## property description

Offering an abundance of space, character and charm is this huge 3 double bedroom, split level first floor maisonette with access to a private rear garden. (1313 sq ft or 122 sqm). The maisonette occupies the whole of the first and second floor of this handsome Victorian house located on this popular residential street in the heart of Honor Oak Park which is less than 250 meters to the station! The house has great kerb appeal, a substantial mid-terrace Victorian family home with a facade of London stock bricks and detailed masonry surrounding the windows and front door. The house is set back from the street by a front garden and a path leads to the front door. Entrance to the prop...

## property features

- Very spacious 3 double bedroom split level maisonette with plenty of character and charm
- Access to a large private rear garden
- Generous proportions (1313 sq ft or 122 sqm)
- Occupying the 1st and 2nd floor of a Victorian period property
- Large reception room with a bay sash window
- Dining room over looking the garden