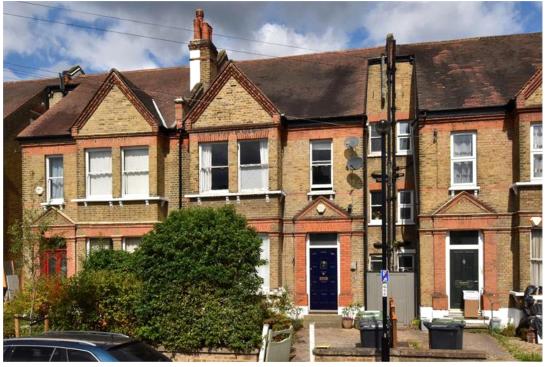

## property description

Offering an abundance of space, character and charm is this huge 3 double bedroom, split level first floor maisonette with access to a private rear garden. (1313 sq ft or 122 sqm). The maisonette occupies the whole of the first and second floor of this handsome Victorian house located on this popular residential street in the heart of Honor Oak Park which is less than 250 meters to the station! The house has great kerb appeal, a substantial mid-terrace Victorian family home with a facade of London stock bricks and detailed masonry surrounding the windows and front door. The house is set back from the street by a front garden and a path leads to the front door. Entrance to the prop...