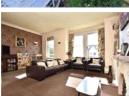

## property features

- Very spacious 3 double bedroom split level maisonette with plenty of character and charm
- Access to a large private rear garden
- Generous proportions (1313 sq ft or 122 sqm)
- Occupying the 1st and 2nd floor of a Victorian period property
- Large reception room with a bay sash window
- Dining room over looking the garden