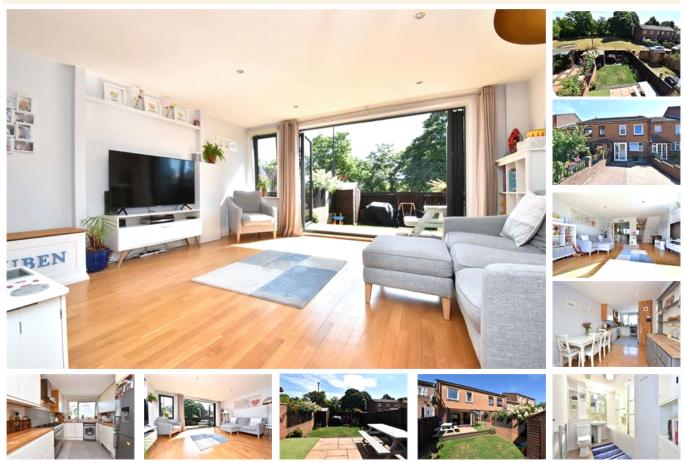

## property description

GUIDE PRICE £650,000 - £675,000. Perched near the top of Brockley View is this lovely mid terrace, 4-bedroom family home with amazing views over the green open spaces of Blythe Hill park and comes with private offstreet parking. The house offers well laid out living accommodation that is very practical and functional, making it flexible to many different buyers. The house is set back from the street offering additional privacy and there is a handy front porch that gives access to the house. As you enter there is an entrance hall that has plenty of storage and a downstairs WC. The reception room at the back has been opened up at the back to create more open planned living area with a...

## property features

- <sup>•</sup> Lovely 4 bedroom mid terrace family home
- Well laid out accommodation,
- \* Kitchen dining room
- <sup>•</sup> Off street parking
- ALPS Estates Ltd trading as Pickwick Telephone : 020 3397 1166 Estates 47 Honor Oak Park Honor Oak London, SE23 1EA, United Kingdom Reg No : 7444750
- Private rear garden with gate to communal gardens
- Family bathroom and downstairs WC
- Large reception room
- Close to highly rated primary schools su...