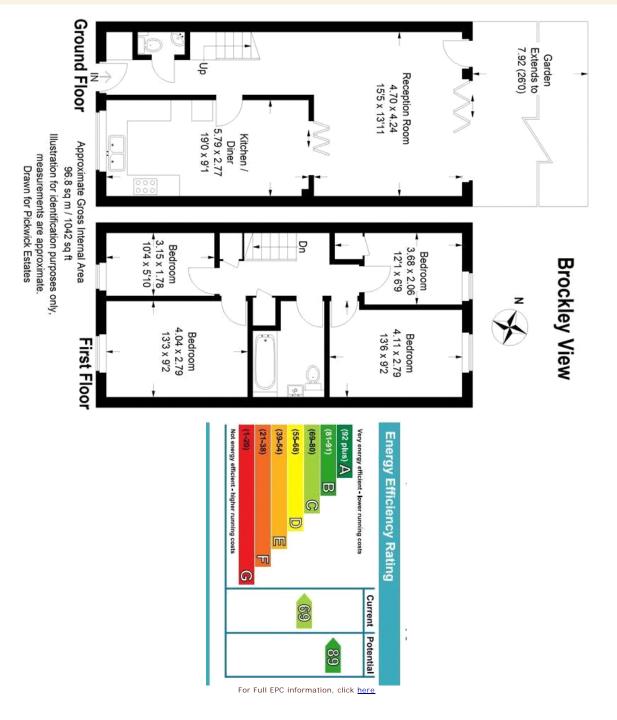

## property description

GUIDE PRICE £650,000 - £675,000. Perched near the top of Brockley View is this lovely mid terrace, 4-bedroom family home with amazing views over the green open spaces of Blythe Hill park and comes with private offstreet parking. The house offers well laid out living accommodation that is very practical and functional, making it flexible to many different buyers. The house is set back from the street offering additional privacy and there is a handy front porch that gives access to the house. As you enter there is an entrance hall that has plenty of storage and a downstairs WC. The reception room at the back has been opened up at the back to create more open planned living area with a...

## property features

- <sup>•</sup> Lovely 4 bedroom mid terrace family home
- Well laid out accommodation,
- \* Kitchen dining room
- <sup>•</sup> Off street parking
- ALPS Estates Ltd trading as Pickwick Telephone : 020 3397 1166 Estates 47 Honor Oak Park Honor Oak London, SE23 1EA, United Kingdom Reg No : 7444750
- Private rear garden with gate to communal gardens
- Family bathroom and downstairs WC
- Large reception room
- Close to highly rated primary schools su...