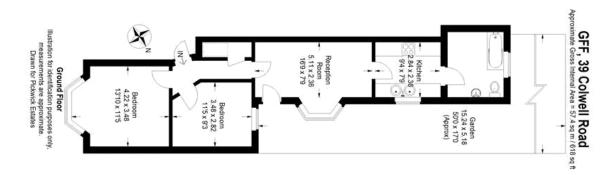

## property description

Located on this popular residential street in the heart of East Dulwich is this charming two double bedroom GARDEN FLAT on the ground floor of this pretty terraced Victorian conversion. The flat is offered to the market in good condition with double glazing throughout. Entrance to the flat is on the ground floor where there is a hallway that leads to the primary rooms and there is also a good size storage cupboard. The master bedroom is located at the front of the property and offers generous proportions, with high ceilings, carpeted floors and a large double-glazed bay window that illuminates the room with natural light. Adjacent is the second bedroom which is a good size double too...