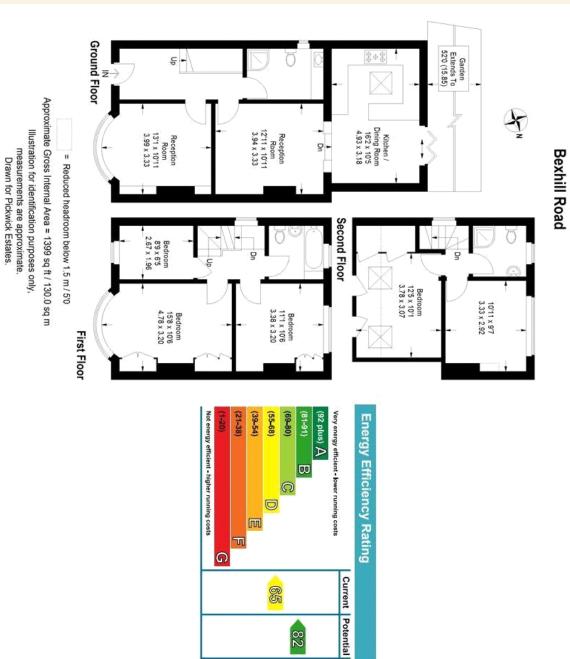

#### property description

Beautifully presented 5 bedroom 1930s, semi detached family home with a large West facing private rear garden. The house benefits from a rear extension making a lovely kitchen dining room leading out to the garden and there is a spacious reception room at the front. The roof has also been extended into to create two further bedrooms and a shower room in addition to the 3 bedrooms and family bathroom on the first floor. Bexhill Road is within 3 mainline stations, the closest is Crofton Park (0.39 miles) which goes to Blackfriars, Farringdon, Kings X and offers easy access to the Thameslink line, Catford and Caford Bridge (0.48 miles) has links to Victoria and Honor Oak Park station (0.54 miles) has regular services to London Bridge (around 15mins) as well as London Overground services to Shoreditch and Highbury and Islington. The trendy high street at Honor Oak Park boasts a range of independent shops, cafes, bars, a deli and several highly-recommended restaurants. A short walk in the other direction gives access to thriving Forest Hill, with its pubs, independent shops, r...

#### £825,000

For Full EPC information, click here