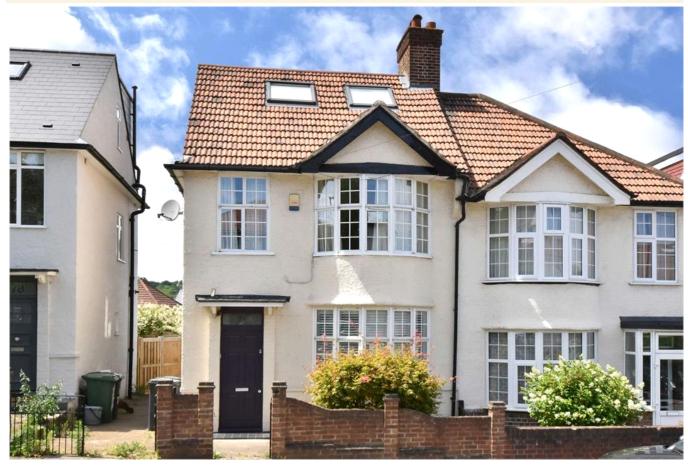

#### property description

Beautifully presented 5 bedroom 1930s, semi detached family home with a large West facing private rear garden. The house benefits from a rear extension making a lovely kitchen dining room leading out to the garden and there is a spacious reception room at the front. The roof has also been extended into to create two further bedrooms and a shower room in addition to the 3 bedrooms and family bathroom on the first floor. Bexhill Road is within 3 mainline stations, the closest is Crofton Park (0.39 miles) which goes to Blackfriars, Farringdon, Kings X and offers easy access to the Thameslink line, Catford and Caford Bridge (0.48 miles) has links to Victoria and Honor Oak Park station (0.54 miles) has regular services to London Bridge (around 15mins) as well as London Overground services to Shoreditch and Highbury and Islington. The trendy high street at Honor Oak Park boasts a range of independent shops, cafes, bars, a deli and several highly-recommended restaurants. A short walk in the other direction gives access to thriving Forest Hill, with its pubs, independent shops, r...

#### property features

5 bedroom 1930's family home

Rear kitchen dining room extension

ALPS Estates Ltd trading as Pickwick Estates 47 Honor Oak Park Honor Oak London, SE23 1EA, United Kingdom Reg No : 7444750 Registered in England Telephone : 020 3397 1166 Website : https://www.pickwickestates.co.uk