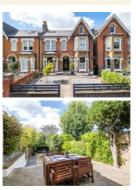

## property description

Big, bold and beautiful is the best way to describe this magnificent 3 double bedroom garden flat that occupies the whole of the ground floor of this substantial semi-detached, double fronted Victorian house. The house has an abundance of character and charm with plenty of period features and lots of Kerb appeal, set back from the street by a large landscaped front garden with a pathway leading to an arched entrance. The flat offers 117.72 sqm (1267 sq ft) of well laid out accommodation and grand proportions throughout. To the right of the building as you enter there is an impressive front reception room with high ceilings, original stripped wooden flooring, a beautiful period fir...

## property features

- Grand and spacious 3 double bedroom apratment
- Occupying the whole of the ground floor of this stunning double fronted Victorian house
- Large proportions throughout 117.72 sqm (1267 sq ft)
- Impressive front reception room with high ceilings
- \* Modern fitted kitchen dining room
- Large private rear garden
- Lower ground floor storage cellar