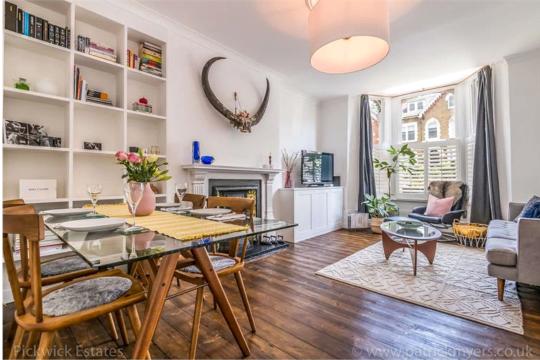

## property description

Big, bold and beautiful is the best way to describe this magnificent 3 double bedroom garden flat that occupies the whole of the ground floor of this substantial semi-detached, double fronted Victorian house. The house has an abundance of character and charm with plenty of period features and lots of Kerb appeal, set back from the street by a large landscaped front garden with a pathway leading to an arched entrance. The flat offers 117.72 sqm (1267 sq ft) of well laid out accommodation and grand proportions throughout. To the right of the building as you enter there is an impressive front reception room with high ceilings, original stripped wooden flooring, a beautiful period fir...

## property features

- Grand and spacious 3 double bedroom apratment
- Occupying the whole of the ground floor of this stunning double fronted Victorian house
- Large proportions throughout 117.72 sqm (1267 sq ft)
- Impressive front reception room with high ceilings
- \* Modern fitted kitchen dining room
- Large private rear garden
- Lower ground floor storage cellar