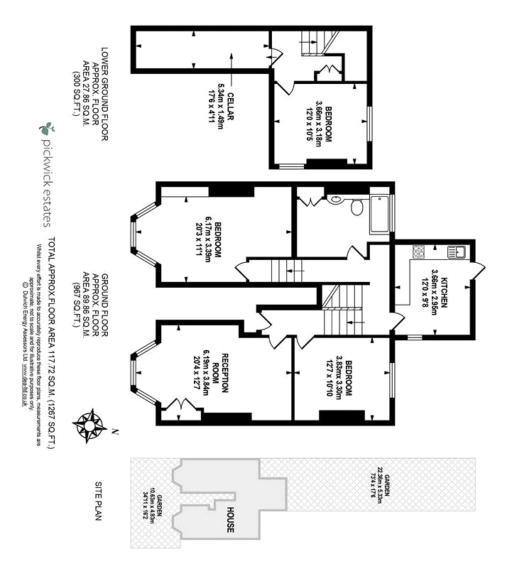

## property description

Big, bold and beautiful is the best way to describe this magnificent 3 double bedroom garden flat that occupies the whole of the ground floor of this substantial semi-detached, double fronted Victorian house. The house has an abundance of character and charm with plenty of period features and lots of Kerb appeal, set back from the street by a large landscaped front garden with a pathway leading to an arched entrance. The flat offers 117.72 sqm (1267 sq ft) of well laid out accommodation and grand proportions throughout. To the right of the building as you enter there is an impressive front reception room with high ceilings, original stripped wooden flooring, a beautiful period fir...

## property features

- Grand and spacious 3 double bedroom apratment
- Occupying the whole of the ground floor of this stunning double fronted Victorian house
- Large proportions throughout 117.72 sqm (1267 sq ft)
- Impressive front reception room with high ceilings
- \* Modern fitted kitchen dining room
- Large private rear garden
- Lower ground floor storage cellar