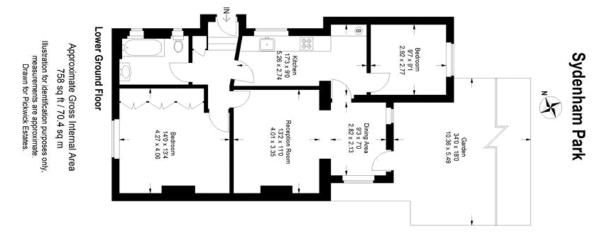

# property description

As we approach the peak of the summer this lovely 2-bedroom garden maisonette with a share of freehold could be just what you are looking for! It is set on the garden level of a stunning semi-detached Victorian house with its own entrance. The property is conveniently located close to Forest Hill station offering regular links to London Bridge and use of the efficient Overground service. Internally the maisonette is in good condition, decorated to a high standard with sash windows and stylish plantation shutters. Upon approach to the house you are greeted with the immaculate façade of this handsome example of Victorian architecture. A pathway through the front garden leads to the entrance ...

### property features

- <sup>•</sup> Two bedroom Victorian maisonette
- <sup>•</sup> Good size reception room.
- SHARE OF FREEHOLD

ALPS Estates Ltd trading as Pickwick Estates 47 Honor Oak Park Honor Oak London, SE23 1EA, United Kingdom Reg No : 7444750 Registered in England

- Quiet residential road
- Close proximity to Sydenham and Forest Hill train stations
- <sup>•</sup> Private garden

These property details are believed to be correct but their accuracy is not guaranteed and they do not form part of any official contract.