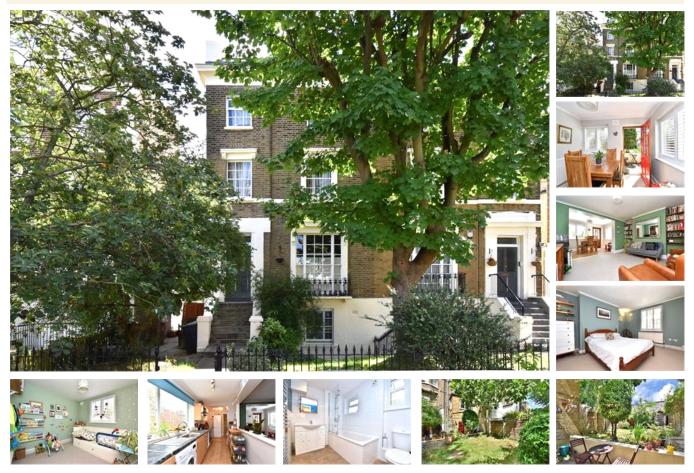

# property description

As we approach the peak of the summer this lovely 2-bedroom garden maisonette with a share of freehold could be just what you are looking for! It is set on the garden level of a stunning semi-detached Victorian house with its own entrance. The property is conveniently located close to Forest Hill station offering regular links to London Bridge and use of the efficient Overground service. Internally the maisonette is in good condition, decorated to a high standard with sash windows and stylish plantation shutters. Upon approach to the house you are greeted with the immaculate façade of this handsome example of Victorian architecture. A pathway through the front garden leads to the entrance ...

### property features

- <sup>•</sup> Two bedroom Victorian maisonette
- <sup>•</sup> Good size reception room.
- SHARE OF FREEHOLD

ALPS Estates Ltd trading as Pickwick Estates 47 Honor Oak Park Honor Oak London, SE23 1EA, United Kingdom Reg No : 7444750 Registered in England

- Quiet residential road
- Close proximity to Sydenham and Forest Hill train stations
- <sup>•</sup> Private garden

These property details are believed to be correct but their accuracy is not guaranteed and they do not form part of any official contract.