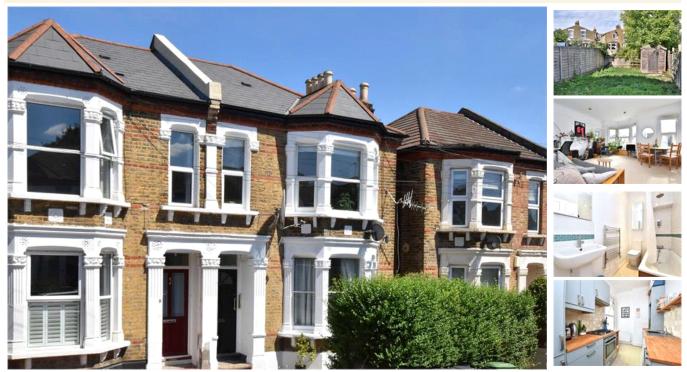

## property description

Well presented one bedroom split level flat, with a share of the rear garden, set on the first floor of this pretty Victorian semi detached house located in the heart of Crofton Park only 160 meters from the station which is on the Thames link line and has regular services to Blackfrairs. The house has great kerb appeal with large bay windows and detailed masonry, the entrance to the property is on the ground floor with a porch and the house is set back from the street by a front garden and hedge. Upstairs on the first floor is the entrance to the flat, there is a hallway and landing that leads to all the rooms. Occupying the whole width of the front of the house is the main reception room, this lovely room is bright and spacious as it faces due SOUTH, there is a large sash bay window accompanied by an additional sash window that illuminates the room with natural light. The room also benefits from high ceilings and a feature fireplace. Adjacent is the bathroom which has a bathtub with shower fitted above, the area around the bathtub is clad in fashionable white metr...

## property features

- \* Well presented one bedroom leasehold first floor flat
- <sup>•</sup> Share of private garden
- Victorian period conversion
- Bathroom

- Split level
- <sup>•</sup> Large bright SOUTH facing reception room
- Kitchen