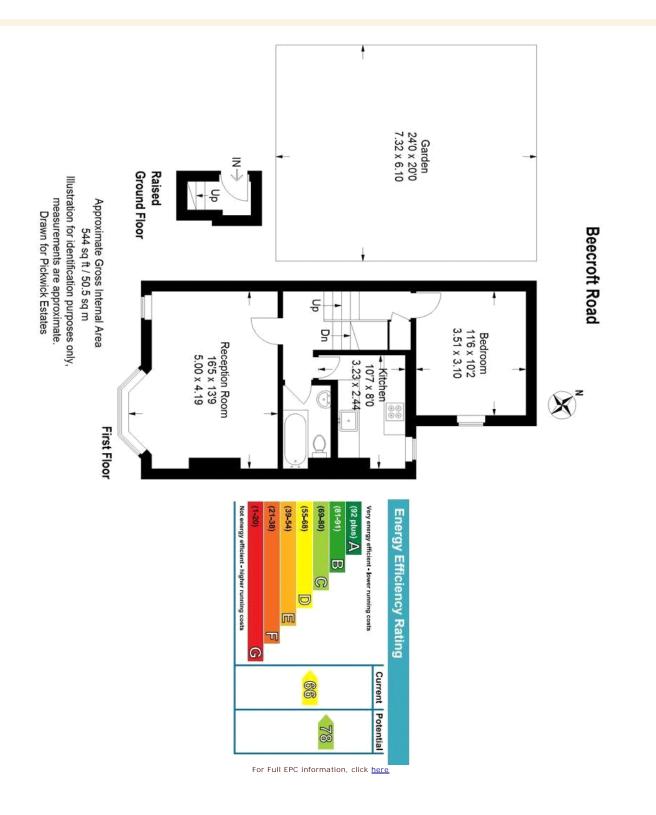

## property description

Well presented one bedroom split level flat, with a share of the rear garden, set on the first floor of this pretty Victorian semi detached house located in the heart of Crofton Park only 160 meters from the station which is on the Thames link line and has regular services to Blackfrairs. The house has great kerb appeal with large bay windows and detailed masonry, the entrance to the property is on the ground floor with a porch and the house is set back from the street by a front garden and hedge. Upstairs on the first floor is the entrance to the flat, there is a hallway and landing that leads to all the rooms. Occupying the whole width of the front of the house is the main reception room, this lovely room is bright and spacious as it faces due SOUTH, there is a large sash bay window accompanied by an additional sash window that illuminates the room with natural light. The room also benefits from high ceilings and a feature fireplace. Adjacent is the bathroom which has a bathtub with shower fitted above, the area around the bathtub is clad in fashionable white metr...