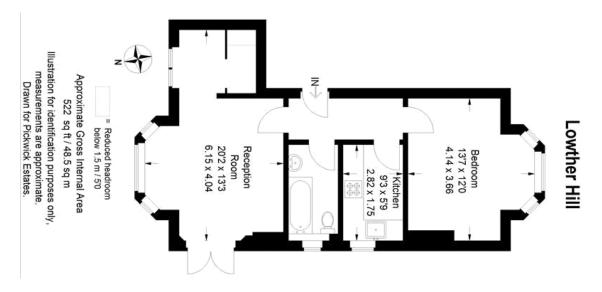

Lowther Hill, SE23 (1 bedroom Flat)

£400,000

Beautifully presented one bedroom flat set on the raised ground floor of this spectacular detached Victorian double fronted villa. This impressive house has kerb appeal in abundance and it also backs on to communal garden that has direct access to a private residential park that is only accessible to residents. The flat also benefits from being sold with a SHARE OF FREEHOLD, impeccably decorated throughout, high ceilings throughout, plenty of period features, direct access to communal gardens. At the front of the property is the main bedroom which is dominated by a large bay sash window furnished with plantation shutters that fills the room with natural light and offers stunning views....