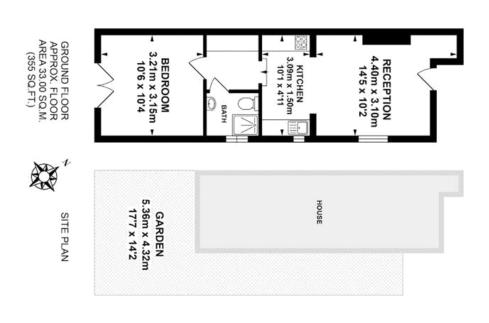

These property details are believed to be correct but their accuracy is not guaranteed and they do not form part of any official contract.

Whist every effort is made to accurately reproduce these floor plans, measurements are approximate, not to scale and for illustrative purposes only. ©Du/woh Energy Assessors Ltd. <u>www.dea.ht.co.uk</u> 👹 pickwick estates TOTAL APPROX. FLOOR AREA 33.00 SQ.M. (355 SQ.FT.)