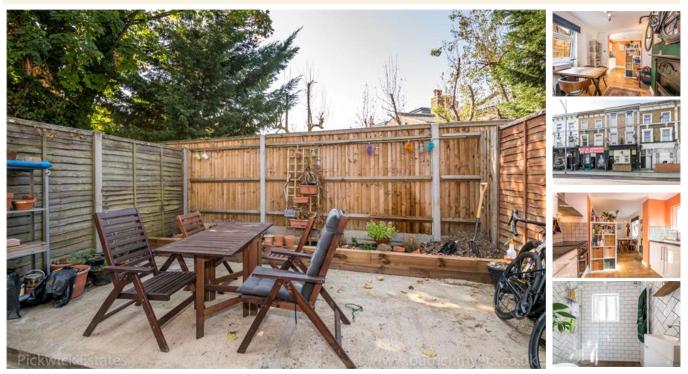

## property description

Conveniently located in the heart of Forest Hill is this lovely one-bedroom, ground floor flat with direct access to a PRIVATE REAR GARDEN. The flat is peacefully located at the rear part of this Victorian terrace which is only a few minutes' walk to Forest Hill Station and the amenities of Forest Hill. The flat also benefits from double glazing throughout, a SHARE OF THE FREEHOLD, Wi-Fi radiators, nicely decorated throughout and a newly fitted shower room with underfloor heating. Through a well-maintained communal hall is the entrance to the flat which is located at the far end of the house making it nice and quiet. Upon entry there is a reception room with wood effect flooring that runs seamlessly through to the living areas. There is a feature fireplace in the chimney breast and a window looking out to the side return of the garden. The kitchen is semi open planned to the reception room with plenty of wall and base mounted units fitted on either side of the room. On one side of the room beneath the window is a sink with drainer and on the other is an integrated hob with...

## property features

- <sup>•</sup> One bedroom, ground floor GARDEN FLAT
- PRIVATE REAR GARDEN
- Victorian period conversion
- <sup>®</sup> Kitchen

- Nicely decorated throughout
- SHARE OF FREEHOLD
- Reception room
- <sup>•</sup> Utility area