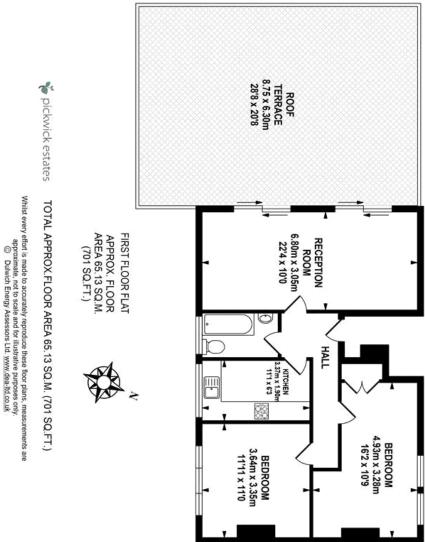

## property description

Superb 2 double bedroom first floor flat with an enormous SOUTH WEST FACING ROOF TERRACE, overlooking the playing fields of Allyen's school. The flat is being sold with a SHARE OF FREEHOLD within a Victorian period conversion, conveniently located just off Lordship Lane with its array of shops bars and restaurants nearby, as well as Dulwich Village and Dulwich Park. The flat offers well laid out living accommodation and as the property is currently rented its offered to the market CHAIN FREE. Entrance to the flat is on the first floor where there is a hallway leading to all the rooms. On one side of the flat are the two double bedrooms, the first of which has two double glazed windows th...