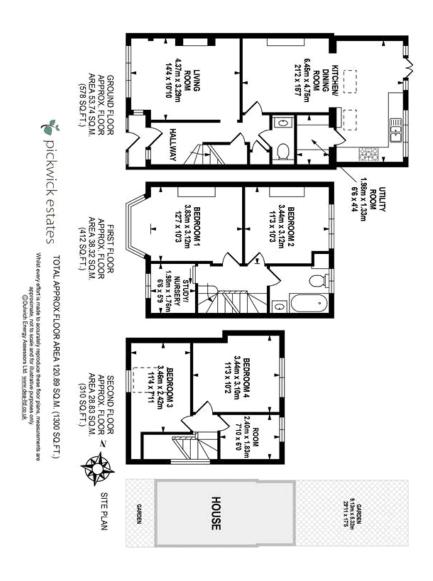

## property description

Beautifully presented 1920's 4-bedroom + study family home located on this peaceful cul-de-sac that leads directly to the green open spaces of Blythe Hill Fields – perfect for weekend family activities in the park! The house also benefits from a private rear garden, a kitchen extension at the rear, a utility room, double glazing throughout, a converted loft extension and solar PV with Feed-In-Tarrif paybacks offering great energy savings. The house is set back from the street by a neat walled front garden, where there are plenty of mature plants, a pretty Corkscrew Willow tree and a dedicated space for bins. A couple of brick steps lead up a brick path to a handy front porch for wet shoe...

## property features

- Beautifully presented 4 bedroom + study 1920's family home
- Quiet cul-de-sac with a great family community and Blythe Hill Fields at the end of the street
- Landscaped private rear garden

- Cosy front reception room with a wood burning stove
- \* Fabulous kitchen dining room
- " Utility room
- Family bathroom

ALPS Estates Ltd trading as Pickwick Estates

47 Honor Oak Park Honor Oak London, SE23 1EA, United Kingdom