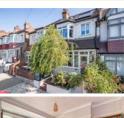

## property description

Beautifully presented 1920's 4-bedroom + study family home located on this peaceful cul-de-sac that leads directly to the green open spaces of Blythe Hill Fields – perfect for weekend family activities in the park! The house also benefits from a private rear garden, a kitchen extension at the rear, a utility room, double glazing throughout, a converted loft extension and solar PV with Feed-In-Tarrif paybacks offering great energy savings. The house is set back from the street by a neat walled front garden, where there are plenty of mature plants, a pretty Corkscrew Willow tree and a dedicated space for bins. A couple of brick steps lead up a brick path to a handy front porch for wet shoe...