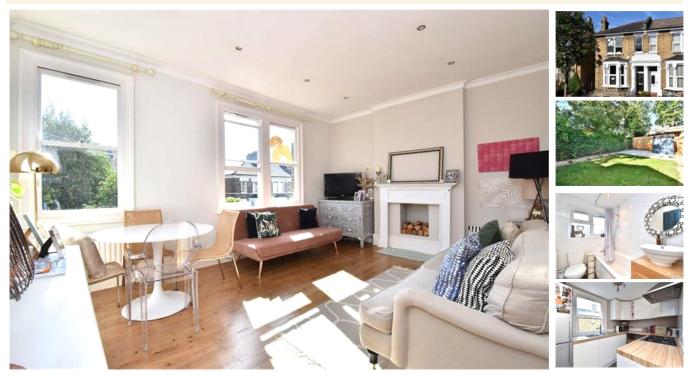

## property description

Occupying the whole of the first floor of this stunning Victorian semi-detached house is this beautifully presented two double bedroom flat with access to a secluded private rear garden. The house is set back from the street and offers great kerb appeal with plenty of period features such as decorative masonry around the sash windows and entrance. The flat benefits from being painted in Farrow and Ball throughout, it has stripped original wooden floorboards in the hallway, reception and main bedroom, there are original sash windows at the front with all the other windows double glazed. Entrance to the flat is on the ground floor with steps leading up to the hallway where there is access to all the rooms. Spanning the whole width of the front of the house is the main reception room. This grand room has high ceilings, immaculately stripped original wooden floorboards, a feature fireplace and three original large sash windows that illuminate the room with natural light. There is plenty of space in the room for a couple of sofas and a dining room table and chairs. Adjace...

## property features

- Beautifully presented 2 double bedroom first floor flat
- Victorian semi detached period conversion
- <sup>•</sup> WEST facing private rear garden
- Modern fitted kitchen

- Grand reception room with high ceilings and original stripped wooden flooring
- <sup>•</sup> Main bedroom with bleached original wooden floorboards
- Fully tiled bathroom
- <sup>•</sup> Double glazed bedrooms