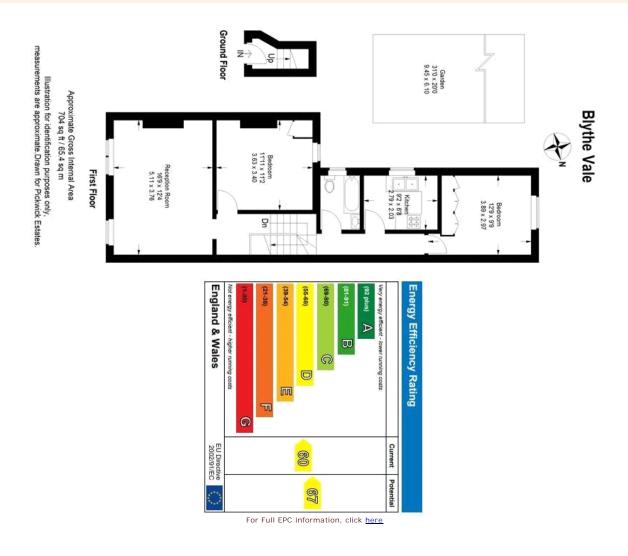

## property description

Occupying the whole of the first floor of this stunning Victorian semi-detached house is this beautifully presented two double bedroom flat with access to a secluded private rear garden. The house is set back from the street and offers great kerb appeal with plenty of period features such as decorative masonry around the sash windows and entrance. The flat benefits from being painted in Farrow and Ball throughout, it has stripped original wooden floorboards in the hallway, reception and main bedroom, there are original sash windows at the front with all the other windows double glazed. Entrance to the flat is on the ground floor with steps leading up to the hallway where there is access to all the rooms. Spanning the whole width of the front of the house is the main reception room. This grand room has high ceilings, immaculately stripped original wooden floorboards, a feature fireplace and three original large sash windows that illuminate the room with natural light. There is plenty of space in the room for a couple of sofas and a dining room table and chairs. Adjace...