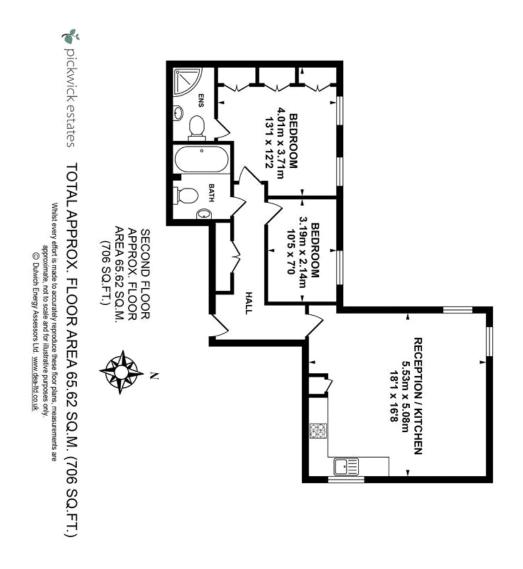

## property description

Located on the first floor of this historical landmark property in Honor Oak Park is this superb 2 bedroom, 2 bathroom apartment, offered to the market in excellent condition with over 700 sqft (65 sqm) of floor space. Highly acclaimed Cabrini House is a luxury gated development set on communal grounds with a private car park with allocated parking, only half a mile from Honor Oak Park station. Much of Cabrini House still exists with modern sections added to mimic the original building and create a contrast between old and new. The building is an impressive white stucco fronted building with double glazed sash windows and high ceilings which offer plenty of character and charm. This lovely two-bedroom apartment is situated at the rear of the development on the second floor, making this apartment light and very peaceful, as well as benefiting from lovely views overlooking the communal gardens from every room. Entrance to the building is at the far end of the building from the gates on the ground floor, a secure entry phone system gives access to a well maintained communa...

# property features

- First floor, 2 double bedroom flat
- <sup>•</sup> Highly acclaimed luxury gated development
- Offering over 700 sqft (65 sqm) of floor space
- <sup>•</sup> Large reception room with open planned k...

- Allocated private gated parking
- Access, use and views over communal gardens
- <sup>•</sup> Long lease
- Family bathroom and en-suite shower room...

ALPS Estates Ltd trading as Pickwick Telephone : 020 3397 1166 Estates 47 Honor Oak Park Honor Oak London, SE23 1EA, United Kingdom Reg No : 7444750 Registered in England