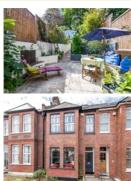

## property description

Presenting this truly spectacular 5 double bedroom Victorian terraced family home with a beautifully landscaped SOUTH facing rear garden, on one of SE23's premier quiet residential streets. Dunoon Road is popular with local residents as its close to Honor Oak station, as well as the highly rated Fairlawn Primary school and has a great community that holds annual street parties. Offered to the market CHAIN FREE. This handsome redbrick house has been stylishly decorated throughout by the current owners and offers a wealth of period features. The property is set back from the street by a low maintenance front garden with steps leading up to the front door. The house offers plenty of kerb a...

## property features

- Spectacular 5 double bedroom Victorian terraced family home
- Beautifully landscaped SOUTH facing rear garden
- Hard wired garden summer house

- Period features offering plenty of character and charm
- Large reception room with high ceilings and a fire place
- Second recention room with a wood hurner