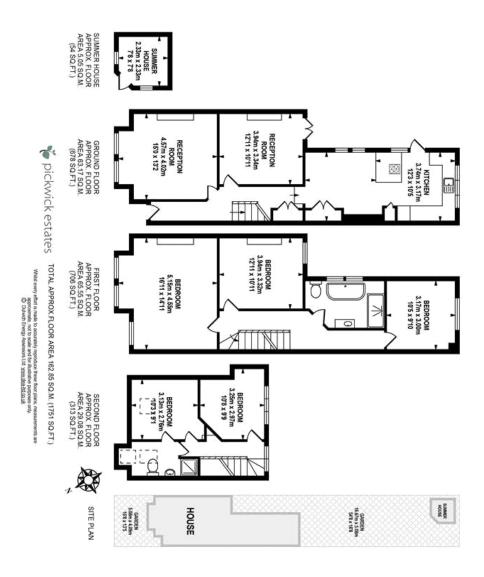

by the current owners and offers a wealth of period features. The property is set back from the street by a low maintenance front garden with steps leading up to the front door. The house offers plenty of kerb a...

## property features

- Spectacular 5 double bedroom Victorian terraced family home
- Beautifully landscaped SOUTH facing rear garden
- Hard wired garden summer house

- Period features offering plenty of character and charm
- Large reception room with high ceilings and a fire place
- Second recention room with a wood hurner

ALPS Estates Ltd trading as Pickwick Telephone: 020 3397 1166 Estates

47 Honor Oak Park Honor Oak London, SE23 1EA, United Kingdom

Reg No: 7444750 Registered in England

Website: https://www.pickwickestates.co.uk



Dunoon Road, SE23 (5 bedroom House)



For Full EPC information, click here