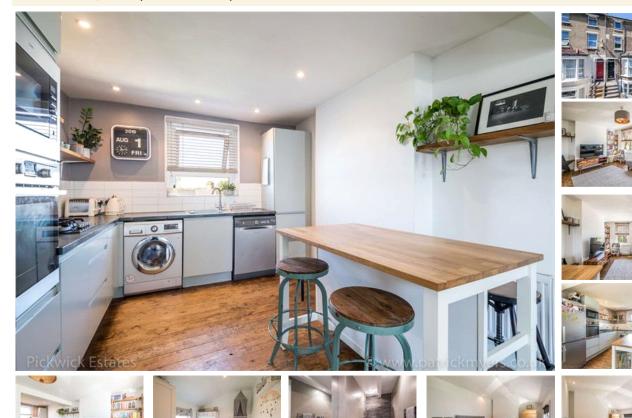

## pickwick estates

Thurlow Hill, SE21 (2 bedroom Flat)

£425,000

A very attractive, 2 double bedroom, split-level 1st & 2nd floor Victorian conversion flat being sold with a SHARE OF FREEHOLD. Conveniently situated in close proximity to the amenities of Dulwich Village and Herne Hill. Approximately 300m away is Tulse Hill station which is one of the best connected stations in the area and West Dulwich station also nearby. With a gross internal area of 750 sq ft this bright and airy apartment offers spacious accommodation which has been decorated to a high standard and benefits from being double glazed throughout. Raised ground floor steps lead up to the entrance of the flat, upon entry there is a hallway which is a handy space to store for coats a...

## property features

- Beautifully presented 2 double bedroom split level maisonette
- First and second floor of a lovely Victorian period conversion
- SHARE OF FREEHOLD

- Open planned Kitchen reception room
- Fully fitted integrated kitchen
- Offering plenty of space, 750 sqft (69.69 sqm)
- Own front door, entrance hall and double...