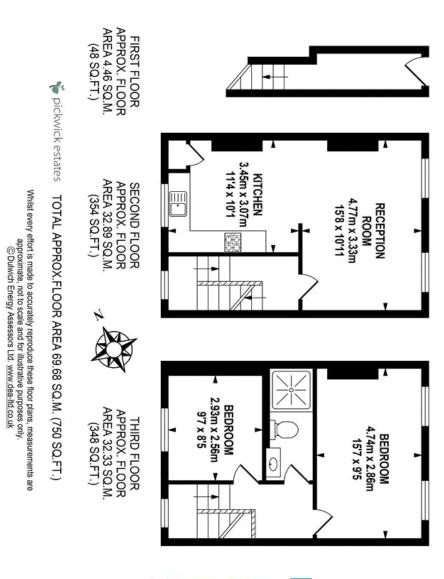

## pickwick estates

Thurlow Hill, SE21 (2 bedroom Flat)

£425,000

A very attractive, 2 double bedroom, split-level 1st & 2nd floor Victorian conversion flat being sold with a SHARE OF FREEHOLD. Conveniently situated in close proximity to the amenities of Dulwich Village and Herne Hill. Approximately 300m away is Tulse Hill station which is one of the best connected stations in the area and West Dulwich station also nearby. With a gross internal area of 750 sq ft this bright and airy apartment offers spacious accommodation which has been decorated to a high standard and benefits from being double glazed throughout. Raised ground floor steps lead up to the entrance of the flat, upon entry there is a hallway which is a handy space to store for coats a...

## property features

- Beautifully presented 2 double bedroom split level maisonette
- First and second floor of a lovely Victorian period conversion
- SHARE OF FREEHOLD

- Open planned Kitchen reception room
- Fully fitted integrated kitchen
- Offering plenty of space, 750 sqft (69.69 sqm)
- Own front door, entrance hall and double...