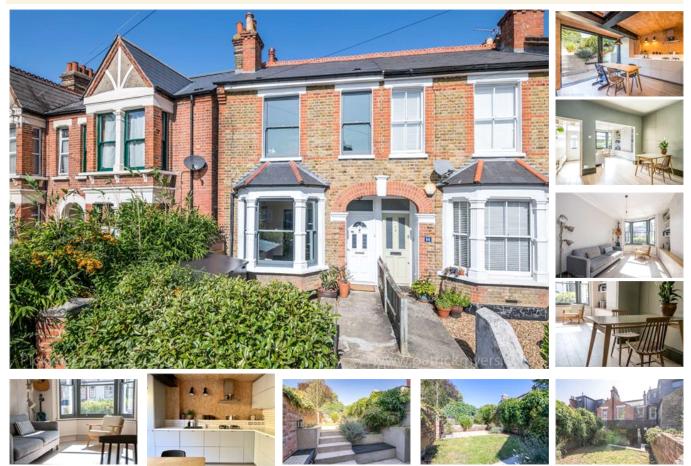

#### property description

Stylish and elegantly designed, is this superb freehold 2 double bedroom Victorian end of terrace house, located in a quiet, popular residential street, close to the open green spaces of Blythe Hill fields, lots of local amenities as well as Honor Oak Park and Catford Bridge stations. The house is set back from the street offering nice kerb appeal with an imposing brick façade, bay windows with detailed masonry and a well-kept front garden with a pathway to the front entrance. Upon entry to the house there is an entrance hall that leads to the double reception room. The ground floor has been opened up to create a lovely living space, with high ceilings, original cornicing, stylish blea...

#### property features

- Stylish 2 bedroom Victorian terrace house
- Architecturally designed kitchen breakfast room extension
- <sup>•</sup> Landscaped private rear garden
- ALPS Estates Ltd trading as Pickwick Estates 47 Honor Oak Park Honor Oak London, SE23 1EA, United Kingdom Reg No : 7444750 Registered in England

- \* Stylish double reception room
- Double glazing throughout
- <sup>•</sup> Quiet residential street
- Plenty of character and period features

Telephone : 020 3397 1166 Website : https://www.pickwickestates.co.uk