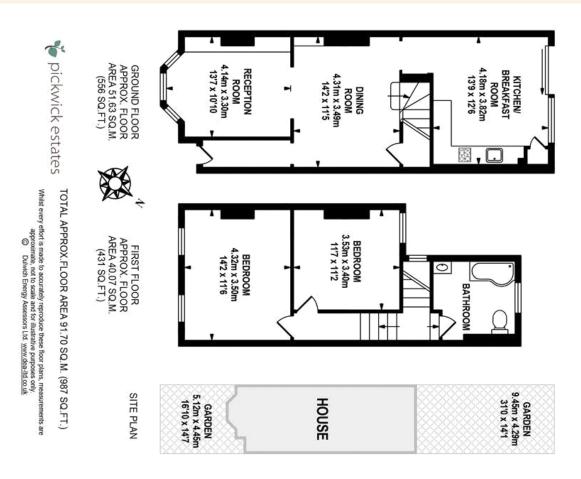

#### property description

Stylish and elegantly designed, is this superb freehold 2 double bedroom Victorian end of terrace house, located in a quiet, popular residential street, close to the open green spaces of Blythe Hill fields, lots of local amenities as well as Honor Oak Park and Catford Bridge stations. The house is set back from the street offering nice kerb appeal with an imposing brick façade, bay windows with detailed masonry and a well-kept front garden with a pathway to the front entrance. Upon entry to the house there is an entrance hall that leads to the double reception room. The ground floor has been opened up to create a lovely living space, with high ceilings, original cornicing, stylish blea...