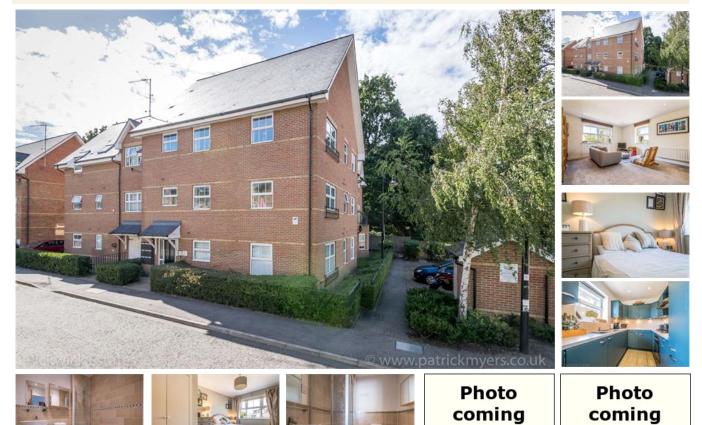

#### Hayes Grove, SE22 (2 bedroom Flat)

#### £475,000 (OIRO)

soon

Occupying the corner spot, on the top floor of this quiet development in the heart of East Dulwich, just moments away from East Dulwich station, the amenities of Lordship Lane and Bellenden Road nearby, is this contemporary two double bedroom apartment. The property offers 736 sqft (68.41 sqm) of well laid out, spacious accommodation including two bathrooms, a stylish kitchen, a large reception room with dual aspect windows and a dining area by the kitchen. The property also benefits from double glazing throughout, direct access and sole use of a large loft space, beautifully maintained communal gardens and an allocated parking space that you can see from the apartment. In recent years, ...