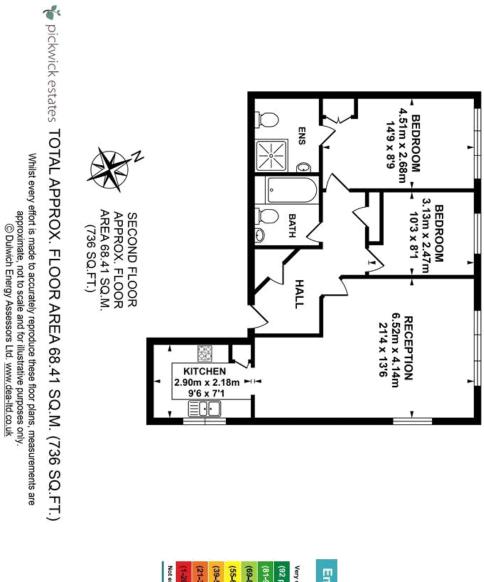

#### £475,000 (OIRO)

soon

Occupying the corner spot, on the top floor of this quiet development in the heart of East Dulwich, just moments away from East Dulwich station, the amenities of Lordship Lane and Bellenden Road nearby, is this contemporary two double bedroom apartment. The property offers 736 sqft (68.41 sqm) of well laid out, spacious accommodation including two bathrooms, a stylish kitchen, a large reception room with dual aspect windows and a dining area by the kitchen. The property also benefits from double glazing throughout, direct access and sole use of a large loft space, beautifully maintained communal gardens and an allocated parking space that you can see from the apartment. In recent years, ...