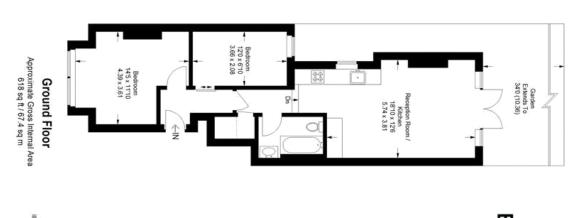

## property description

A fantastic opportunity to purchase the freehold of this stunning red brick Victorian terraced house on this popular residential street in the heart of Dulwich. The house has been fully refurbished and converted to create two flats, both in excellent decorative order in Farrow & Ball colours, offering two bedrooms within each. The ground floor has sole use and direct access to a SOUTH facing landscaped rear garden. The house is in excellent condition, set back from the street by a small front garden, the red brick period facade has detailed masonry surrounding the windows and a porch protects the entrance and doorway to the property. Both flats are being sold in excellent condition wit...

## property features

- INVESTMENT OPPORTUNITY to purchase the freehold of this stunning Victorian terraced house in Dulwich
- Converted into two separate flats offered in excellent decorative condition
- First Floor; two bedroom flat with a SOUTH facing kitchen breakfast room with a Juliette balcony
- Stylish bathrooms
- Fully fitted modern kitchens