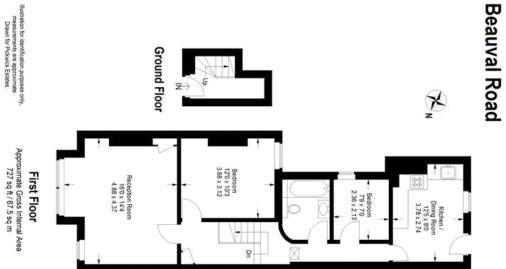

## property description

A fantastic opportunity to purchase the freehold of this stunning red brick Victorian terraced house on this popular residential street in the heart of Dulwich. The house has been fully refurbished and converted to create two flats, both in excellent decorative order in Farrow & Ball colours, offering two bedrooms within each. The ground floor has sole use and direct access to a SOUTH facing landscaped rear garden. The house is in excellent condition, set back from the street by a small front garden, the red brick period facade has detailed masonry surrounding the windows and a porch protects the entrance and doorway to the property. Both flats are being sold in excellent condition wit...

## property features

- INVESTMENT OPPORTUNITY to purchase the freehold of this stunning Victorian terraced house in Dulwich
- Converted into two separate flats offered in excellent decorative condition
- First Floor; two bedroom flat with a SOUTH facing kitchen breakfast room with a Juliette balcony
- Stylish bathrooms
- Fully fitted modern kitchens