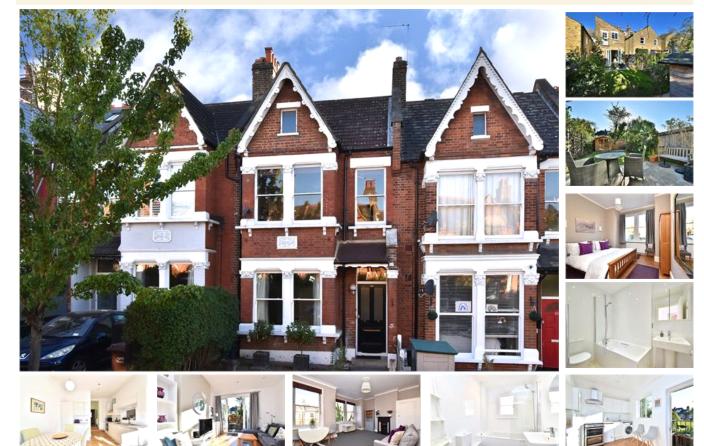

## pickwick estates

Beauval Road, SE22 (4 bedroom House)

£1,325,000 (OLEO)

## property description

A fantastic opportunity to purchase the freehold of this stunning red brick Victorian terraced house on this popular residential street in the heart of Dulwich. The house has been fully refurbished and converted to create two flats, both in excellent decorative order in Farrow & Ball colours, offering two bedrooms within each. The ground floor has sole use and direct access to a SOUTH facing landscaped rear garden. The house is in excellent condition, set back from the street by a small front garden, the red brick period facade has detailed masonry surrounding the windows and a porch protects the entrance and doorway to the property. Both flats are being sold in excellent condition wit...

## property features

- INVESTMENT OPPORTUNITY to purchase the freehold of this stunning Victorian terraced house in Dulwich
- Converted into two separate flats offered in excellent decorative condition
- First Floor; two bedroom flat with a SOUTH facing kitchen breakfast room with a Juliette balcony
- Stylish bathrooms
- Fully fitted modern kitchens