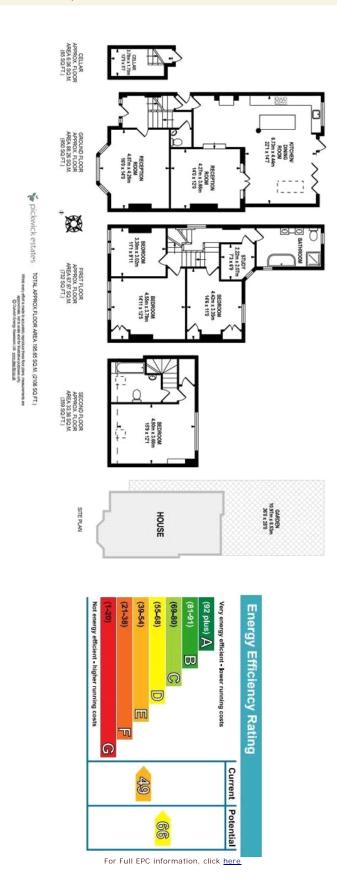

## property description

A truly exceptional 5-bedroom Victorian semi-detached family home radiating an abundance of period features, character and charm. The house also benefits from a sunny SOUTH facing rear garden, 2106 sqft (195.65 sqm) of internal living space and is located on one of Forest Hill's premier roads. This handsome period house has great kerb appeal, its striking façade of red brick walls and ornate period detailing is very pleasing to the eye. The property is set back from the street protected by a nice walled front garden. An authentic Victorian tiled pathway leads to an attractive arched porch giving access to the house though a large period front door. As soon as you enter the house you ...