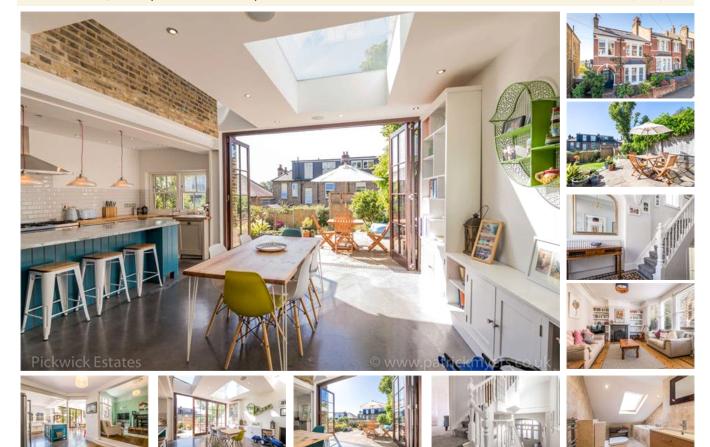

## property description

A truly exceptional 5-bedroom Victorian semi-detached family home radiating an abundance of period features, character and charm. The house also benefits from a sunny SOUTH facing rear garden, 2106 sqft (195.65 sqm) of internal living space and is located on one of Forest Hill's premier roads. This handsome period house has great kerb appeal, its striking façade of red brick walls and ornate period detailing is very pleasing to the eye. The property is set back from the street protected by a nice walled front garden. An authentic Victorian tiled pathway leads to an attractive arched porch giving access to the house though a large period front door. As soon as you enter the house you ...

## property features

- Exceptional 5 bedroom Victorian semi-detached family home
- SOUTH facing, landscaped rear garden
- Quiet residential street
- Luxurious family bathroom with separate ...

- Offering plenty of character and charm from plenty of period features
- \* Two reception rooms
- Stunning architecturally designed, side return kitchen/dining extension