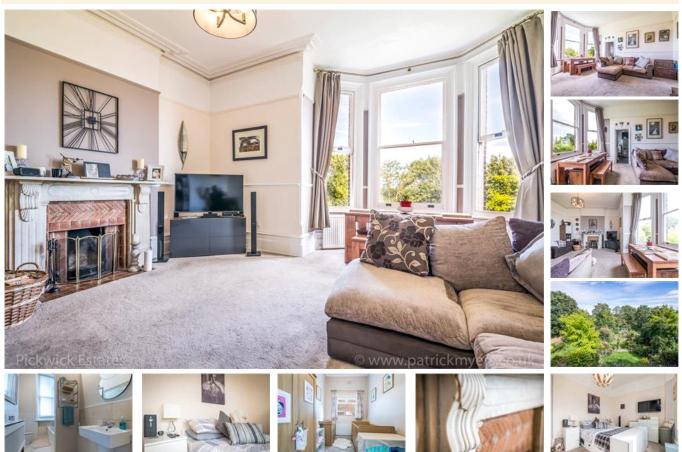

## property description

Pickwick Estates is proud to market this extremely well presented two bedroom flat with access to a stunning, landscaped communal garden. The flat occupies the whole of the ground floor of this stunning red brick Victorian conversion, offering high ceilings throughout and plenty of period features. Neutrally decorated throughout with a modern kitchen, a large living room with stunning far reaching views over Kent, a working fireplace and has enough space for a dining room table, chairs and sofa. The property is within close proximity to both Honor Oak Train Station (Overground and London Bridge) and Forest Hill Station. A range of amenities can be found locally including shops, bars, cafes...

## property features

- Two bedroom flat
- <sup>•</sup> Landscaped communal garden
- <sup>•</sup> Unfurnished

- A range of amenities can be found locally
- <sup>•</sup> Available ASAP
- First come first serve off street parking