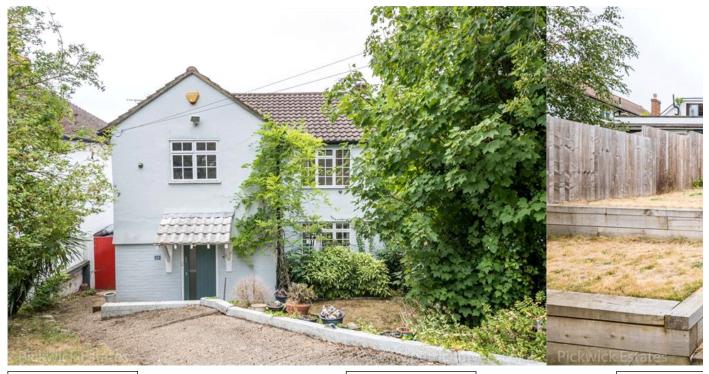

## property description

Perched on top Ringmore Rise with stunning views over the London Skyline is this unique DETACHED 4 bedroom family home with off street parking, and large 50 ft private rear garden. This charming cottage style house has an impressive façade with a light blue painted brickwork and delightful original wooden framed windows. The house is set back from the street with a driveway that slopes down towards the property and surrounded by a lawn bordered by mature trees and shrubs. The entrance to the house is covered by a tiled roof porch with a contemporary front door that gives access to the building. As you enter the house there is a generous entrance hall which has lovely solid oak floo...

## property features

- DETACHED 4 bedroom cottage style house
- 50ft private rear garden and a roof terrace off the main bedroom
- Front garden and driveway
- Pecention room and dining room

- Stunning views over the London skyline
- Permission granted for a double story rear and side extension
- \* Kitchen breakfast room
- Downstairs WC and study