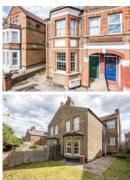

## property description

In need of modernisation! Set on the ground floor of a lovely Victorian semi-detached house is this spacious, 2 DOUBLE bedroom garden flat requiring some modernisation. The flat benefits from being sold with a SHARE OF FREEHOLD, CHAIN FREE, a lovely PRIVATE REAR GARDEN with side return, original wooden floors and double glazing throughout. The property is conveniently located moments from Honor Oak Park train station and an abundance of local amenities. At the front of the building is a generous reception room benefiting from original timber flooring, high ceilings, a feature fireplace and a large, double-glazed bay window that illuminates the room with natural light. The bathroom is fully tiled with contemporary fitted bath with shower attachment above, toilet and sink. A frosted window to the side return allows for natural light and ventilation. The kitchen requires updating but offers a good amount of wall and base mounted cupboard space with a laminate worktop. The boiler is located here and is in good working condition. There is space for a small table, an oven with hob...