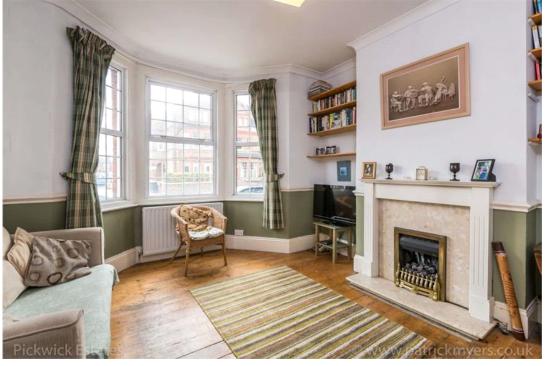

## property description

In need of modernisation! Set on the ground floor of a lovely Victorian semi-detached house is this spacious, 2 DOUBLE bedroom garden flat requiring some modernisation. The flat benefits from being sold with a SHARE OF FREEHOLD, CHAIN FREE, a lovely PRIVATE REAR GARDEN with side return, original wooden floors and double glazing throughout. The property is conveniently located moments from Honor Oak Park train station and an abundance of local amenities. At the front of the building is a generous reception room benefiting from original timber flooring, high ceilings, a feature fireplace and a large, double-glazed bay window that illuminates the room with natural light. The bathroom is fully tiled with contemporary fitted bath with shower attachment above, toilet and sink. A frosted window to the side return allows for natural light and ventilation. The kitchen requires updating but offers a good amount of wall and base mounted cupboard space with a laminate worktop. The boiler is located here and is in good working condition. There is space for a small table, an oven with hob...