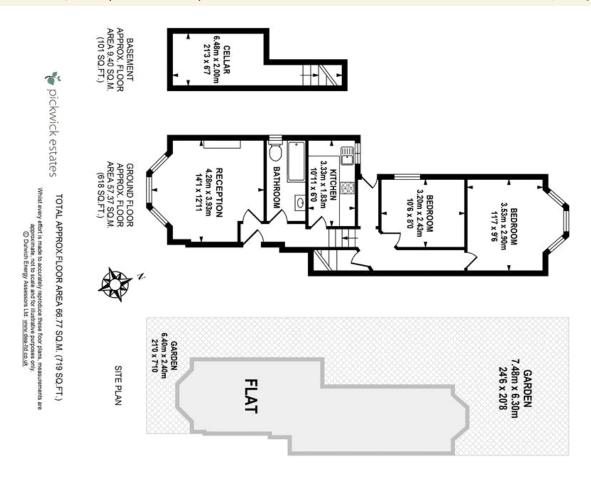

## property description

In need of modernisation! Set on the ground floor of a lovely Victorian semi-detached house is this spacious, 2 DOUBLE bedroom garden flat requiring some modernisation. The flat benefits from being sold with a SHARE OF FREEHOLD, CHAIN FREE, a lovely PRIVATE REAR GARDEN with side return, original wooden floors and double glazing throughout. The property is conveniently located moments from Honor Oak Park train station and an abundance of local amenities. At the front of the building is a generous reception room benefiting from original timber flooring, high ceilings, a feature fireplace and a large, double-glazed bay window that illuminates the room with natural light. The bathroom is fully tiled with contemporary fitted bath with shower attachment above, toilet and sink. A frosted window to the side return allows for natural light and ventilation. The kitchen requires updating but offers a good amount of wall and base mounted cupboard space with a laminate worktop. The boiler is located here and is in good working condition. There is space for a small table, an oven with hob...