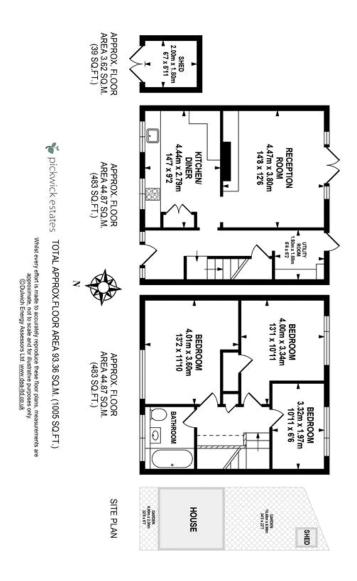

## property description

A beautifully presented three-bedroom, freehold mid-century family home in a quiet residential cul-de-sac in Crofton Park, bordering Ladywell, in close proximity Ladywell Fields and Hilly Fields. Boasting a SOUTH FACING private rear garden, a large reception with direct access to the garden, double glazing throughout, eat in kitchen diner, utility room and a stylish family bathroom. The house is set back form the street by a gated front garden and the house overlooks a green communal lawn. Upon entry there is a generous entrance hall with space for hanging coats and storing shoes. Solid wooden flooring runs seamlessly through to the kitchen and to the handy utility room at the end of the...

## property features

- A beautifully presented three-bedroom, freehold mid-century family home
- Quiet residential cul-de-sac in Crofton Park
- SOUTH FACING private rear garden
- Double glazing throughout

- Large reception room
- \* Kitchen dining room
- Utility room
- Lavishly decorated family bathroom

ALPS Estates Ltd trading as Pickwick

Estates

47 Honor Oak Park Honor Oak London, SE23 1EA, United Kingdom