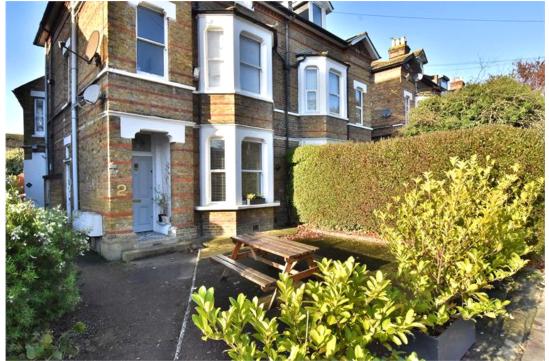

## property description

Offered to the market in excellent condition is this lovely studio flat on the ground floor of this stunning Victorian semi detached house on this quiet residential street. The flat benefits from its own front door, a healthy lease, double glazed sash bay windows and SOLE USE OF A FRONT GARDEN PATIO. The building has great kerb appeal in classic Victorian style, London stock bricks accompanied by large bay sash windows and detailed masonry. The house is set back from the street by a hedged front garden which the flat owns a share of, the current vendor has installed a picnic bench and table perfect for enjoying in the summer. Through the grand arched porch is the front door to the building which is also the entrance to the flat itself. Internally there is a good feeling of space with very high ceilings and plenty of natural light from the large bay sash window that over looks the front garden. These windows have been recently replaced in 2017 with double glazing, making the flat more insulated for both sound and heating. The kitchen is semi open planned, whilst compac...