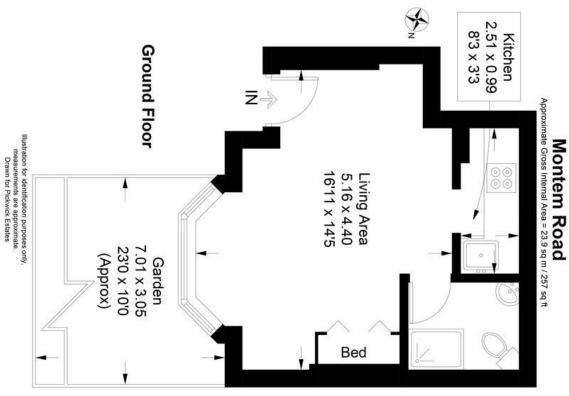

## property description

Offered to the market in excellent condition is this lovely studio flat on the ground floor of this stunning Victorian semi detached house on this quiet residential street. The flat benefits from its own front door, a healthy lease, double glazed sash bay windows and SOLE USE OF A FRONT GARDEN PATIO. The building has great kerb appeal in classic Victorian style, London stock bricks accompanied by large bay sash windows and detailed masonry. The house is set back from the street by a hedged front garden which the flat owns a share of, the current vendor has installed a picnic bench and table perfect for enjoying in the summer. Through the grand arched porch is the front door to the building which is also the entrance to the flat itself. Internally there is a good feeling of space with very high ceilings and plenty of natural light from the large bay sash window that over looks the front garden. These windows have been recently replaced in 2017 with double glazing, making the flat more insulated for both sound and heating. The kitchen is semi open planned, whilst compac...