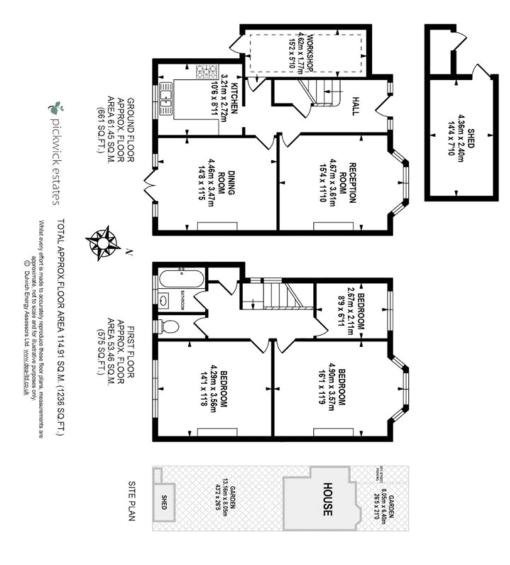

#### property description

Offering plenty of potential is this spacious 3 double bedroom, 1930's semi-detached family home close to Honor Oak Park station. The house benefits from off street parking, a SOUTH facing private rear garden and is set back from the street by a front garden. The house is set back from the street by a front garden and driveway where there is space for one car, steps lead up to the front entrance where there is an original 1930's front door and porch. The house offers nice kerb appeal with exposed bricks on the ground floor and a rendered first floor, there is a nice bay window which has been double glazed along with all the other windows in the house. Upon entry there is a wide hallway with wood effect flooring that runs throughout the ground floor rooms. A carpeted staircase leads upstairs that offers storage underneath. There is also access to the side return where there is a workshop shed that has been built, great for additional storage. At the front of the house is a generous reception room that has high ceilings a feature fireplace and a large bay window that fills t...

## property features

- <sup>3</sup> 3 bedroom semi-detached 1930's family home
- SOUTH facing private rear garden
- <sup>•</sup> Driveway offering off street parking for a car
- Good size kitchen

- Front garden, side return with built over workshop/shed
- Double glazed windows throughout
- <sup>2</sup> 2 reception rooms
- Family bathroom with separate toilet