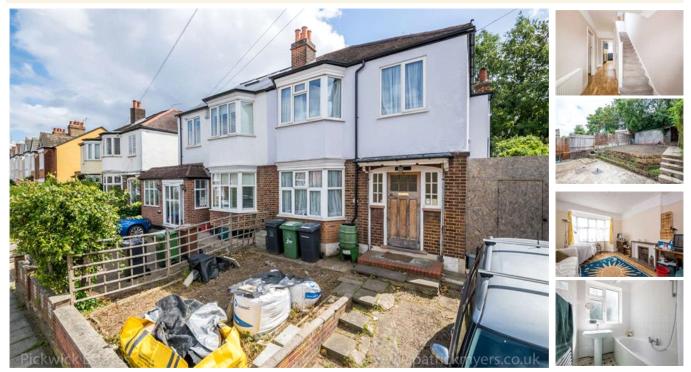

#### property description

Offering plenty of potential is this spacious 3 double bedroom, 1930's semi-detached family home close to Honor Oak Park station. The house benefits from off street parking, a SOUTH facing private rear garden and is set back from the street by a front garden. The house is set back from the street by a front garden and driveway where there is space for one car, steps lead up to the front entrance where there is an original 1930's front door and porch. The house offers nice kerb appeal with exposed bricks on the ground floor and a rendered first floor, there is a nice bay window which has been double glazed along with all the other windows in the house. Upon entry there is a wide hallway with wood effect flooring that runs throughout the ground floor rooms. A carpeted staircase leads upstairs that offers storage underneath. There is also access to the side return where there is a workshop shed that has been built, great for additional storage. At the front of the house is a generous reception room that has high ceilings a feature fireplace and a large bay window that fills t...

## property features

- <sup>3</sup> 3 bedroom semi-detached 1930's family home
- SOUTH facing private rear garden
- <sup>•</sup> Driveway offering off street parking for a car
- Good size kitchen

- Front garden, side return with built over workshop/shed
- Double glazed windows throughout
- <sup>2</sup> 2 reception rooms
- Family bathroom with separate toilet