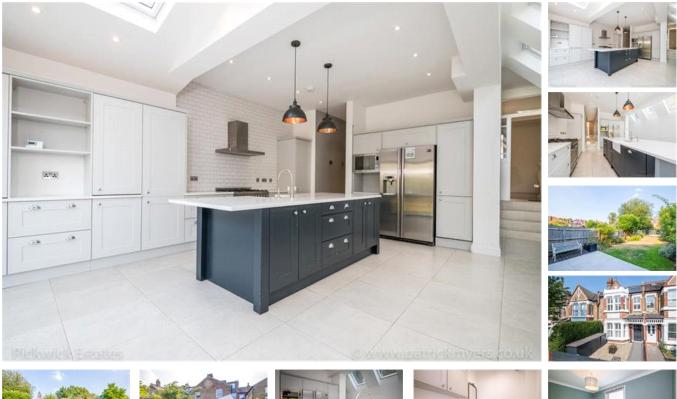

# property description

NO HMO - Lovely 5 bedroom Victorian house. The property boasts 2 receptions, five bedrooms, two bathrooms, separate WC a large eat in kitchen, plenty of storage space and a great sized garden. Located a short walk from Dulwich Park and Lordship Lane. A very friendly neighbourhood with great parks, various restaurants, bars and independent shops Close to East Dulwich & North Dulwich station. If you are looking for a long term let and love East Dulwich then look no further... We highly recommend early viewings! Available February 2025.

# property features

- <sup>•</sup> 5 Bedroom
- <sup>2</sup> 2 Receptions, 2 Bathrooms
- Available February 2025

- <sup>•</sup> Seperate WC
- <sup>•</sup> Close to Dulwich Park
- Walking distance to East Dulwich & North Dulwich station.