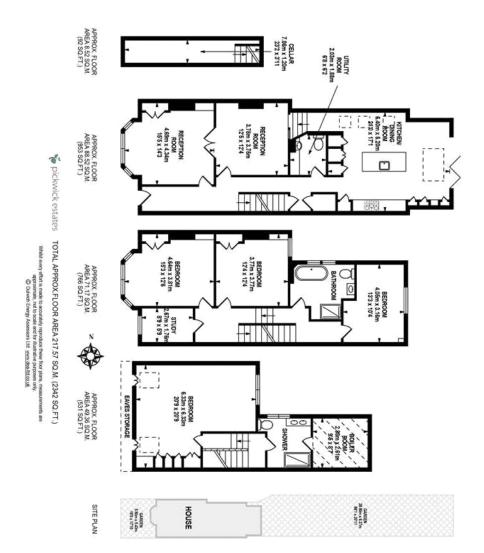

# property description

NO HMO - Lovely 5 bedroom Victorian house. The property boasts 2 receptions, five bedrooms, two bathrooms, separate WC a large eat in kitchen, plenty of storage space and a great sized garden. Located a short walk from Dulwich Park and Lordship Lane. A very friendly neighbourhood with great parks, various restaurants, bars and independent shops Close to East Dulwich & North Dulwich station. If you are looking for a long term let and love East Dulwich then look no further... We highly recommend early viewings! Available February 2025.

# property features

- <sup>•</sup> 5 Bedroom
- <sup>2</sup> 2 Receptions, 2 Bathrooms
- Available February 2025

- <sup>•</sup> Seperate WC
- <sup>•</sup> Close to Dulwich Park
- Walking distance to East Dulwich & North Dulwich station.