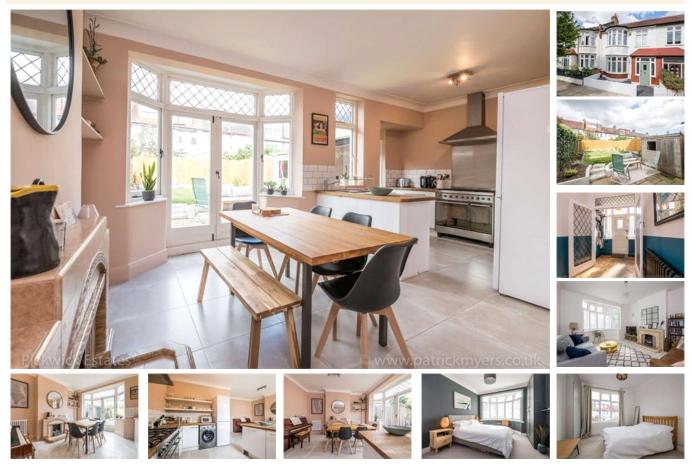

### property description

OPEN DAY SATURDAY 5TH SEPTEMBER. Sat proudly on this popular quiet residential street in the heart of Honor Oak Park is this superb 4 bedroom 1930's mid terrace house that has been opened up at the rear and loft converted to create a very spacious family home (1525 sqft). Located moments from all the convenient amenities the high street has to offer, Honor Oak Park station with excellent connections to London Bridge and the Overground as well as Crofton Park which has regular services via Thameslink to Blackfriars. The front of the house has an appealing façade with traditional curved bay windows on the first and second floor that have been double glazed. A cute walled front garden...

## property features

- Superb 4 bedroom 1930's family home
- <sup>•</sup> Offering plenty of space 1525 sqft (141 sqm)
- Recently landscaped private sunny rear garden
- Loft converted to create a lovely bedroo...

- Bright reception room with a bay window
- <sup>•</sup> Open plan kitchen dining room
- Stylish family bathroom
- <sup>•</sup> Quiet residential street

ALPS Estates Ltd trading as Pickwick Telephone : 020 3397 1166 Estates 47 Honor Oak Park Honor Oak London, SE23 1EA, United Kingdom Reg No : 7444750 Registered in England