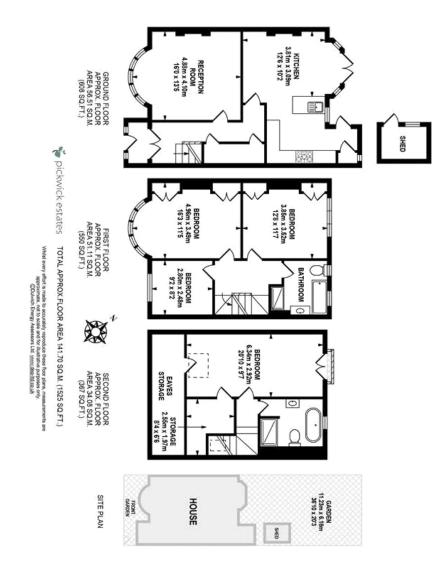

### property description

OPEN DAY SATURDAY 5TH SEPTEMBER. Sat proudly on this popular quiet residential street in the heart of Honor Oak Park is this superb 4 bedroom 1930's mid terrace house that has been opened up at the rear and loft converted to create a very spacious family home (1525 sqft). Located moments from all the convenient amenities the high street has to offer, Honor Oak Park station with excellent connections to London Bridge and the Overground as well as Crofton Park which has regular services via Thameslink to Blackfriars. The front of the house has an appealing façade with traditional curved bay windows on the first and second floor that have been double glazed. A cute walled front garden...

## property features

- Superb 4 bedroom 1930's family home
- <sup>•</sup> Offering plenty of space 1525 sqft (141 sqm)
- Recently landscaped private sunny rear garden
- Loft converted to create a lovely bedroo...