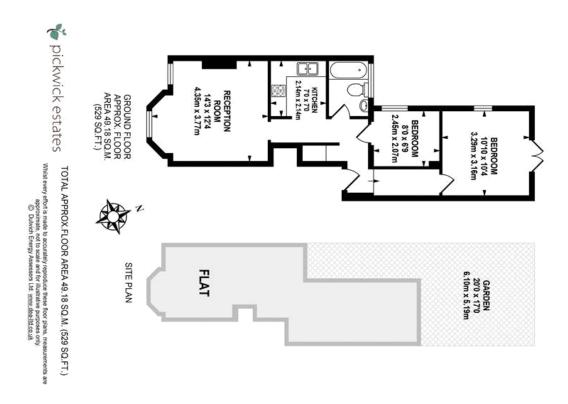

Honor Oak Park, SE23 (2 bedroom Flat)

£400,000

## property description

Set on the ground floor of this lovely Victorian house is this charming, well maintained 2 bedroom garden flat sold with a SHARE OF FREEHOLD and double glazing throughout. The property is offered to the market in excellent condition and is conveniently located moments from Honor Oak Park train station and an abundance of local amenities. At the front of the building is a cosy reception room benefiting from solid wood flooring and two large double glazed windows that illuminates the room with natural light. The kitchen is located directly off the reception room through double doors which gives an option to make it semi open planned. The kitchen is in excellent condition with a good amount of ...

## property features

- Ground floor 2 bedroom Victorian flat.
- Fully fitted bathroom.
- Bright and airy.
- \* Close to Honor Oak nark station and high

- Double glazing throughout
- SHARE OF FREEHOLD
- Direct access to rear private garden