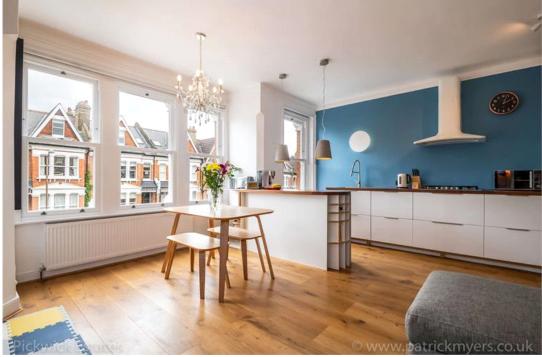

## property description

Offering generous proportions throughout (940 sq ft / 87.31 sqm), is this immaculately presented 2 double bedroom split level flat on the first and second floor of this handsome Victorian semi detached house in the heart of North Dulwich. It's hard not to be impressed by the imposing façade of the house with its detailed masonry set on a backdrop of red bricks and large square bay windows. The house is in excellent condition and set back from the street by a walled front garden and a pathway leading to the front entrance protected by an overhanging porch. Entrance to the flat is on the ground floor with steps leading up to the landing on the first floor which provides access to all are...

## property features

- Immaculately presented large 2 double bedroom split level flat
- Offering generous proportions throughout (940 sq ft / 87.31 sqm)
- Victorian period conversion, plenty of storage
- Large kitchen reception room, approx. 17 ft x
  17 ft (5.41m x 5.21m)
- Stylish modern kitchen
- Luxurious bathroom with separate walk in shower enclosure