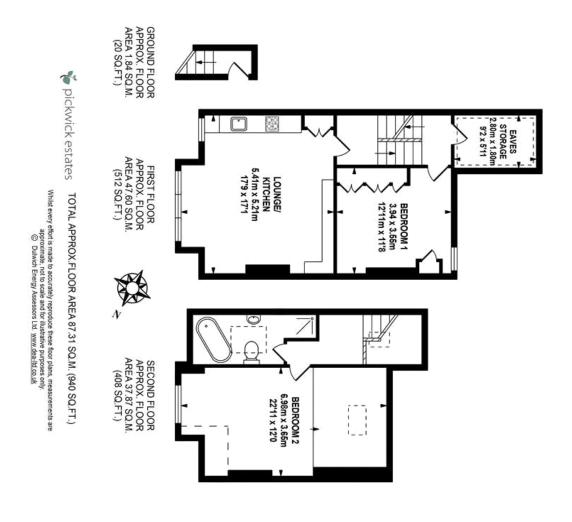

## property description

Offering generous proportions throughout (940 sq ft / 87.31 sqm), is this immaculately presented 2 double bedroom split level flat on the first and second floor of this handsome Victorian semi detached house in the heart of North Dulwich. It's hard not to be impressed by the imposing façade of the house with its detailed masonry set on a backdrop of red bricks and large square bay windows. The house is in excellent condition and set back from the street by a walled front garden and a pathway leading to the front entrance protected by an overhanging porch. Entrance to the flat is on the ground floor with steps leading up to the landing on the first floor which provides access to all are...

## property features

- Immaculately presented large 2 double bedroom split level flat
- Offering generous proportions throughout (940 sq ft / 87.31 sqm)
- Victorian period conversion, plenty of storage
- Large kitchen reception room, approx. 17 ft x
  17 ft (5.41m x 5.21m)
- Stylish modern kitchen
- Luxurious bathroom with separate walk in shower enclosure