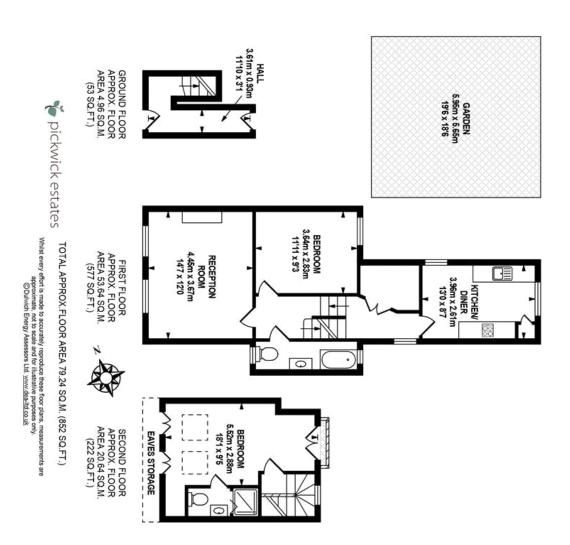

### property description

GUIDE PRICE £450k - £475k. Located in the heart of Forest Hill, set on the first and second floor of a handsome Victorian house on the popular residential street is this superb 2 double bedroom, split level garden maisonette, being sold with a SHARE OF FREEHOLD, two bathrooms, double glazed windows throughout and a neatly landscaped private rear garden. The property is beautifully presented throughout and offers an abundance of space (852sqft / 79.24 sqm). The house is set back from the street by a walled front patio garden with its own entrance directly to the flat set on the side of the building. The entrance hall is a useful space especially if you are a keen cyclist as the hallway also provides direct access to the private rear garden. A staircase leads up to the living accommodation. The garden has been beautifully landscaped by the current owners to create a peaceful and private oasis. There is a raised decked area, perfect for a table and chairs for alfresco dining in the summer, a lawn is surrounded by boxed borders full of mature plants and shrubs and there is a shed ...