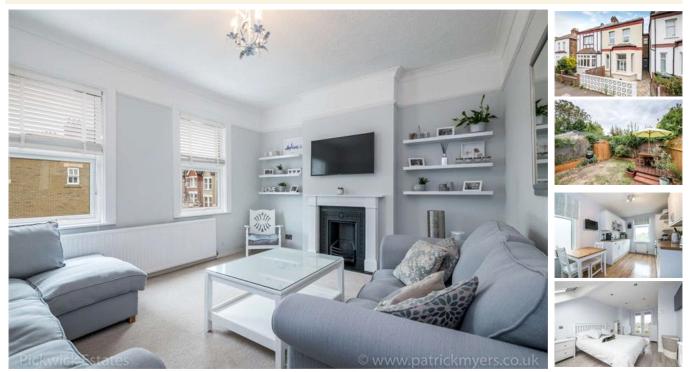

### property description

GUIDE PRICE £450k - £475k. Located in the heart of Forest Hill, set on the first and second floor of a handsome Victorian house on the popular residential street is this superb 2 double bedroom, split level garden maisonette, being sold with a SHARE OF FREEHOLD, two bathrooms, double glazed windows throughout and a neatly landscaped private rear garden. The property is beautifully presented throughout and offers an abundance of space (852sqft / 79.24 sqm). The house is set back from the street by a walled front patio garden with its own entrance directly to the flat set on the side of the building. The entrance hall is a useful space especially if you are a keen cyclist as the hallway also provides direct access to the private rear garden. A staircase leads up to the living accommodation. The garden has been beautifully landscaped by the current owners to create a peaceful and private oasis. There is a raised decked area, perfect for a table and chairs for alfresco dining in the summer, a lawn is surrounded by boxed borders full of mature plants and shrubs and there is a shed ...

### property features

- Superb 2 bedroom garden maisonette
- Split level on the first and second floor of a Victorian house
- <sup>•</sup> Beautifully landscaped private rear garden
- Generous reception room