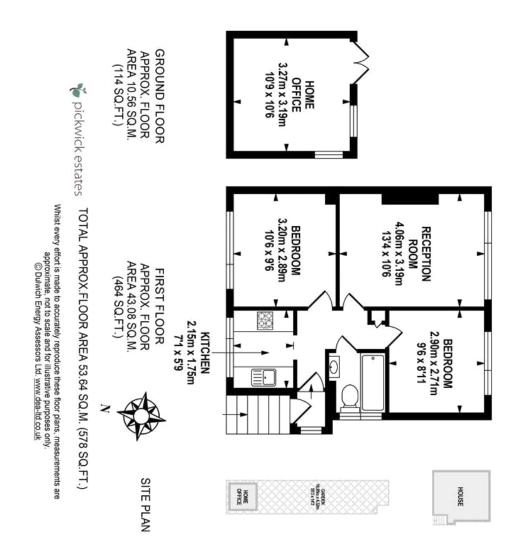

## property description

Beautifully presented, first floor 2 double bedroom mid-century maisonette with spectacular views and a superb landscaped private rear garden. The flat benefits from tasteful decoration throughout with bleached original wood flooring, double glazing and a hard-wired summer house/home office in the rear garden. The property is located on Blythe Close which is a quiet residential cul-de-sac close to the green open spaces of Blythe Hill Fields and Catford/Catford Bridge/Honor Oak Park stations. The building is set back from the street by a neat front garden. Entrance to the flat is on the side of the building up a side path where there are steps leading up to the flat's own entrance. Imm...

## property features

- Beautifuly presented 2 double bedroom midcentury maisonette
- Landscaped PRIVATE REAR GARDEN
- Home office/summer house with hard wired electricity

- Bleached wood flooring throughout
- Double glazing throughout
- Own entrance
- Fully tiled bathroom