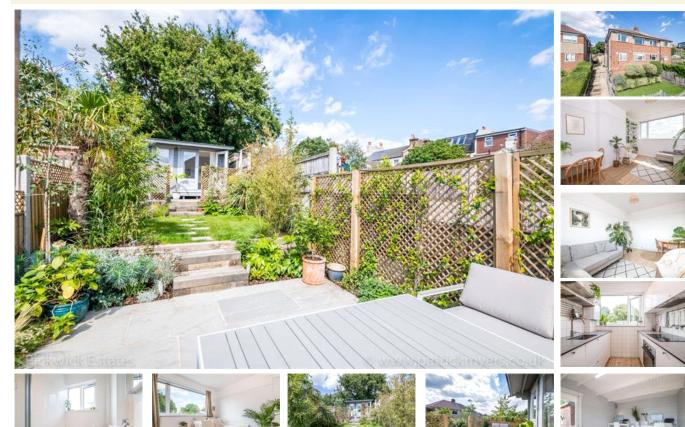

## property description

Beautifully presented, first floor 2 double bedroom mid-century maisonette with spectacular views and a superb landscaped private rear garden. The flat benefits from tasteful decoration throughout with bleached original wood flooring, double glazing and a hard-wired summer house/home office in the rear garden. The property is located on Blythe Close which is a quiet residential cul-de-sac close to the green open spaces of Blythe Hill Fields and Catford/Catford Bridge/Honor Oak Park stations. The building is set back from the street by a neat front garden. Entrance to the flat is on the side of the building up a side path where there are steps leading up to the flat's own entrance. Imm...

## property features

- Beautifuly presented 2 double bedroom midcentury maisonette
- Landscaped PRIVATE REAR GARDEN
- Home office/summer house with hard wired electricity

- Bleached wood flooring throughout
- Double glazing throughout
- Own entrance
- Fully tiled bathroom