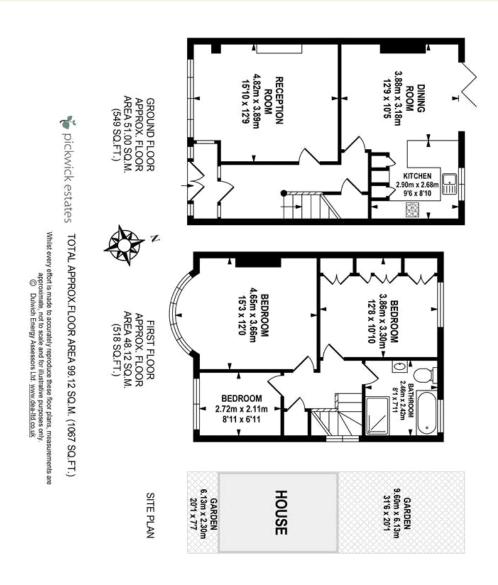

## property description

OPEN DAY SATURDAY 19th SEPTEMBER. GUIDE PRICE £775,000 - £800,000. Sat proudly on this popular quiet residential street in the heart of Honor Oak Park is this impeccably presented 3-bedroom 1930's end of terrace family home. The house has been opened at the rear to create a bright and spacious family home and still offers potential to extend into the loft (STTP). Located moments from all the convenient amenities the high street has to offer, Honor Oak Park station with excellent connections to London Bridge and the Overground as well as Crofton Park which has regular services via Thameslink to Blackfriars. The front of the house has an appealing façade with traditional curved bay win...