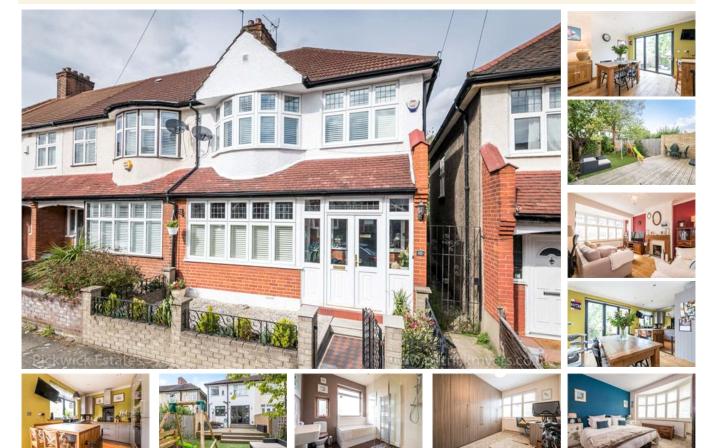

## property description

OPEN DAY SATURDAY 19th SEPTEMBER. GUIDE PRICE £775,000 - £800,000. Sat proudly on this popular quiet residential street in the heart of Honor Oak Park is this impeccably presented 3-bedroom 1930's end of terrace family home. The house has been opened at the rear to create a bright and spacious family home and still offers potential to extend into the loft (STTP). Located moments from all the convenient amenities the high street has to offer, Honor Oak Park station with excellent connections to London Bridge and the Overground as well as Crofton Park which has regular services via Thameslink to Blackfriars. The front of the house has an appealing façade with traditional curved bay win...

## property features

- Beautifully presented 3 bedroom 1930's family home
- End of terrace house with side return access
- Potential to convert the loft
- Modern fitted kitchen

- Neatly landscaped private rear garden
- Cosy reception room
- Open planned kitchen dining room
- Stylish family bathroom