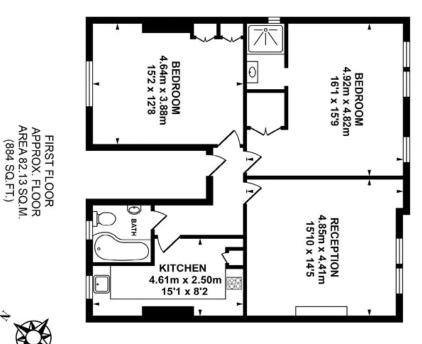

## property features

- First floor Victorian flat
- Two bedrooms
- Large reception room
- Spacious acomodation 884 sqft (82.13 sqm...

- Private garden
- Period features
- Quiet residential road

ALPS Estates Ltd trading as Pickwick Telephone: 020 3397 1166

Estates

47 Honor Oak Park Honor Oak London, SE23 1EA, United Kingdom

Reg No: 7444750 Registered in England

Website: https://www.pickwickestates.co.uk

Pickwick estates TOTAL APPROX. FLOOR AREA 82.13 SQ.M. (884 SQ.FT.)

Whilst every effort is made to accurately reproduce these floor plans, measurements are approximate, not to scale and for illustrative purposes only.

© Dulwich Energy Assessors Ltd. www.dea-ltd.oo.uk

For Full EPC information, click here