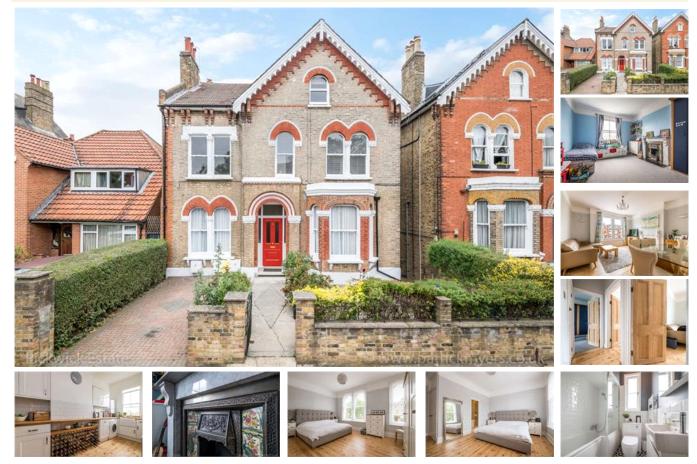

## pickwick estates

Marmora Road, SE22 (2 bedroom Flat)

£650,000

## property description

A very well presented two bed apartment covering the entire first floor of a beautiful double-fronted Victorian detached house benefiting from a private rear garden. One of few streets known for having the largest, grandest homes in the area, Marmora Road offers peace and quiet while being moments from Peckham Rye Park and a short walk to two particularly good pubs (Watson's General Telegraph, The Herne), as well as cafés and a useful parade of shops along Barry Road. This beautiful home is conveniently located close to green open spaces of Peckham Rye Common and Horniman Gardens with its famous museum is just over the hill. It is incredibly well connected by local transport links, ...

## property features

- First floor Victorian flat
- Two bedrooms
- Large reception room
- Spacious acomodation 884 sqft (82.13 sqm...

- Private garden
- Period features
- Quiet residential road

ALPS Estates Ltd trading as Pickwick Telephone: 020 3397 1166