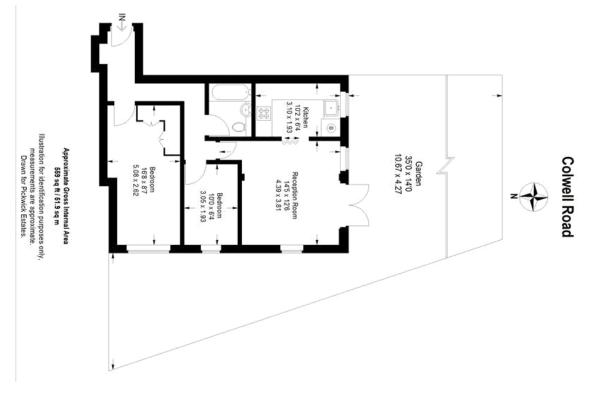

#### property description

Superb 2 bedroom ground floor garden flat with a generous SOUTH FACING private garden, being sold CHAIN FREE and backs onto the playing fields of Allyen's school giving the property a lovely feeling of privacy. The flat is being sold with a SHARE OF FREEHOLD, double glazing throughout and offers well laid out living accommodation within a pretty Victorian period conversion. The property is conveniently located just off Lordship Lane with its array of shops bars and restaurants nearby, as well as Dulwich Village and Dulwich Park. Entrance to the flat is at the rear of the building on the ground floor where there is a hallway leading to all the rooms. On one side of the flat are the two bedrooms, both of which look out to the side of the garden and the main bedroom has a fitted wardrobe, both bedrooms have carpeted floors. The bathroom is clad in Travertine tiles on the floor and around the bath which has a shower attachment above, the toilet and the wash hand basin which has a vanity unit below and mirrored storage above. The reception room is a good size and is semi open ...