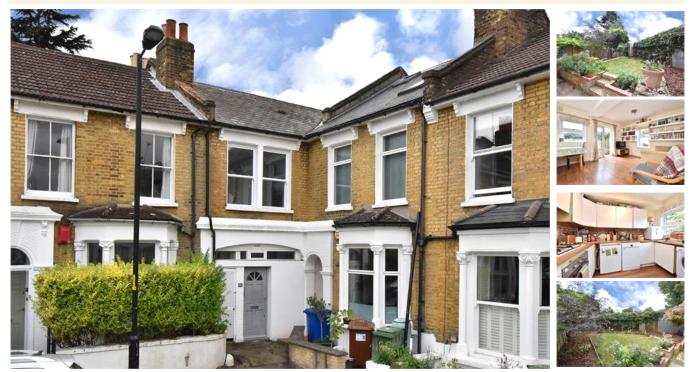

#### Colwell Road, SE22 (2 bedroom Flat)

£520,000

#### property description

Superb 2 bedroom ground floor garden flat with a generous SOUTH FACING private garden, being sold CHAIN FREE and backs onto the playing fields of Allyen's school giving the property a lovely feeling of privacy. The flat is being sold with a SHARE OF FREEHOLD, double glazing throughout and offers well laid out living accommodation within a pretty Victorian period conversion. The property is conveniently located just off Lordship Lane with its array of shops bars and restaurants nearby, as well as Dulwich Village and Dulwich Park. Entrance to the flat is at the rear of the building on the ground floor where there is a hallway leading to all the rooms. On one side of the flat are the two bedrooms, both of which look out to the side of the garden and the main bedroom has a fitted wardrobe, both bedrooms have carpeted floors. The bathroom is clad in Travertine tiles on the floor and around the bath which has a shower attachment above, the toilet and the wash hand basin which has a vanity unit below and mirrored storage above. The reception room is a good size and is semi open ...

### property features

- <sup>2</sup> 2 bedroom ground floor GARDEN FLAT
- SOUTH FACING PRIVATE LANDSCAPED REAR GARDEN
- Double glazing throughout
- SHARE OF FREEHOLD

ALPS Estates Ltd trading as Pickwick Estates 47 Honor Oak Park Honor Oak London, SE23 1EA, United Kingdom Reg No : 7444750 Registered in England

- Good size reception room
- <sup>•</sup> Semi open plan kitchen
- Travertine tiled bathroom with shower above the bathtub
- <sup>•</sup> Close to the amenities of Lordship Lane

Telephone : 020 3397 1166 Website : https://www.pickwickestates.co.uk