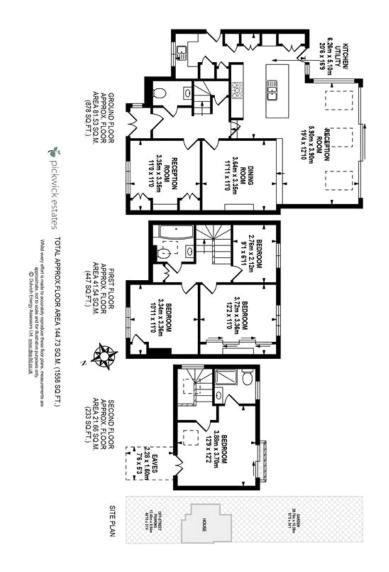

#### property description

LAUNCH DATE SATURDAY 6TH MARCH. Finished to a very high standard is this spectacular semi-detached, Arts and Crafts style, 4 double bedroom family home that sits proudly on an enormous plot of land, offering off street parking for several cars and a huge SOUTH FACING landscaped rear garden that is almost 100 ft long! (29.7m x 10.39m) This unique family home boasts an exquisite rear kitchen living room extension leading out to the garden, gated side return access, double glazing throughout and a loft extension to create a lovely main bedroom with en-suite shower room. Dunoon Road is one of SE23's premier residential streets that is very quiet, with a lovely local community very close to...