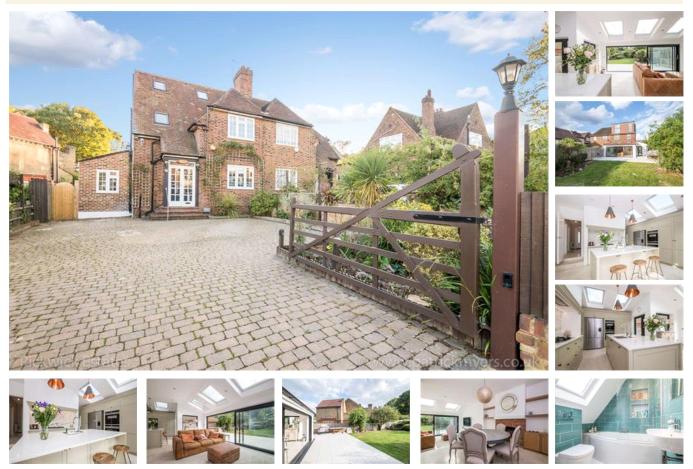

#### property description

LAUNCH DATE SATURDAY 6TH MARCH. Finished to a very high standard is this spectacular semi-detached, Arts and Crafts style, 4 double bedroom family home that sits proudly on an enormous plot of land, offering off street parking for several cars and a huge SOUTH FACING landscaped rear garden that is almost 100 ft long! (29.7m x 10.39m) This unique family home boasts an exquisite rear kitchen living room extension leading out to the garden, gated side return access, double glazing throughout and a loft extension to create a lovely main bedroom with en-suite shower room. Dunoon Road is one of SE23's premier residential streets that is very quiet, with a lovely local community very close to...

### property features

- Spectacular 4 double bedroom Arts & Crafts style semi detached family home
- Stylishly finished to a very high standard,
- boasting a large rear extension and a loft

ALPS Estates Ltd trading as Pickwick Estates 47 Honor Oak Park Honor Oak London, SE23 1EA, United Kingdom Reg No : 7444750 Registered in England

- 40ft gated driveway with off street parking for several cars
- Cosy front reception room with Parquet flooring
- Stunning kitchen living room with a separate

These property details are believed to be correct but their accuracy is not guaranteed and they do not form part of any official contract.