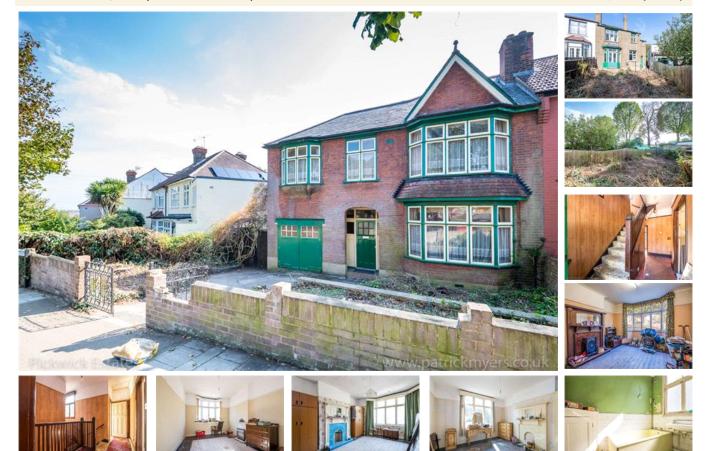

## pickwick estates

Casslee Road, SE6 (4 bedroom House)

£735,000 (OIEO)

## property description

Offered to the market for the first time since it was built, having been in the same family for almost a century! This beautiful double fronted 4-bedroom, 1920's semi-detached family home is a real gem! Set on this quiet residential street it still maintains many of its original period features, offering an abundance of space and charm. The house needs complete modernisation throughout and benefits from a large walled front garden with off street parking, an integrated garage and a private rear garden overlooking St Dunstan's Playing fields. This handsome double fronted specimen oozes character with plenty of kerb appeal, large bay widows sit on a red brick façade, the garage is i...

## property features

- Double fronted 4 bedroom 1920's semi detached family home
- IN NEED OF COMPLETE REFURBISHMENT **THROUGHOUT**
- Off street parking

- Integrated garage
- Private rear garden
- Two reception rooms with fire places
- \* Kitchen