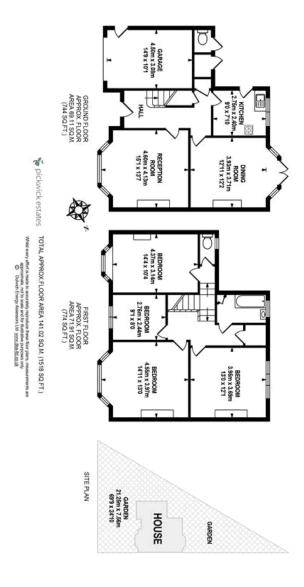

## property description

Offered to the market for the first time since it was built, having been in the same family for almost a century! This beautiful double fronted 4-bedroom, 1920's semi-detached family home is a real gem! Set on this quiet residential street it still maintains many of its original period features, offering an abundance of space and charm. The house needs complete modernisation throughout and benefits from a large walled front garden with off street parking, an integrated garage and a private rear garden overlooking St Dunstan's Playing fields. This handsome double fronted specimen oozes character with plenty of kerb appeal, large bay widows sit on a red brick façade, the garage is i...

## property features

- Double fronted 4 bedroom 1920's semi detached family home
- IN NEED OF COMPLETE REFURBISHMENT **THROUGHOUT**
- Off street parking

- Integrated garage
- Private rear garden
- Two reception rooms with fire places
- \* Kitchen