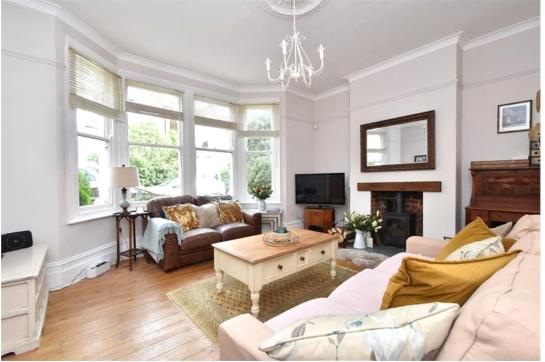

## property description

A truly exceptional spacious one-bedroom Victorian GARDEN flat, radiating an abundance of period features, character and charm. The flat benefits from a private sunny SOUTH facing rear garden, 761 sqft (66.5 sqm) of internal living space and is located on one of Forest Hill's premier roads. The exterior of the house has great kerb appeal with a striking façade of red brick walls and ornate period detailing. The property is set back from the street protected by a fenced front garden where there is a pathway that leads to an attractive arched porch giving access to the communal hallway. Upon entry there is an entrance hall which leads directly to the reception room that occupies the who...

## property features

- A truly exceptional spacious one-bedroom Victorian GARDEN flat,
- SOUTH FACING PRIVATE LANDSCAPED REAR **GARDEN**

- \* Quiet residential street
- \* Characterful reception room with a wood burner and period features
- Generous kitchen dinina room with high