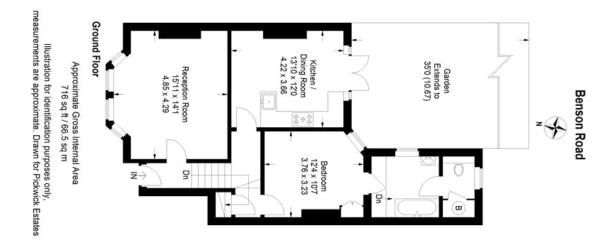

## property description

A truly exceptional spacious one-bedroom Victorian GARDEN flat, radiating an abundance of period features, character and charm. The flat benefits from a private sunny SOUTH facing rear garden, 761 sqft (66.5 sqm) of internal living space and is located on one of Forest Hill's premier roads. The exterior of the house has great kerb appeal with a striking façade of red brick walls and ornate period detailing. The property is set back from the street protected by a fenced front garden where there is a pathway that leads to an attractive arched porch giving access to the communal hallway. Upon entry there is an entrance hall which leads directly to the reception room that occupies the who...