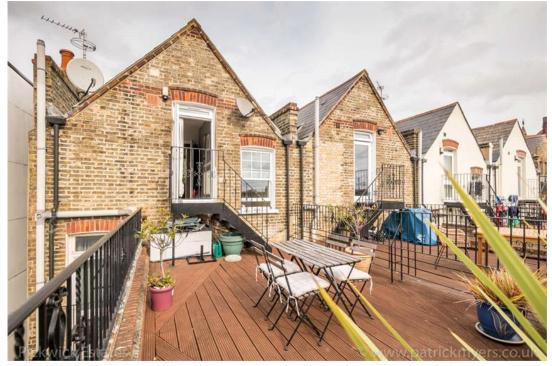

## property description

Located on the second floor of this handsome red brick Victorian conversion is this lovely one bedroom flat with direct access to a large undemised SOUTH FACING ROOF TERRACE! The flat benefits from a long lease (approx. 176 yrs), double glazing throughout, nicely decorated throughout, in this well-maintained period property, close to the amenities of Forest Hill and Honor Oak Park. This imposing building is set back from the street by a walled patio front garden, upon entry there is a well-maintained communal hall and staircase leading upstairs to the flat. The entrance hall to the flat has an entry phone system and wooden flooring that spreads seamlessly through to the reception room. The reception room is open planned to the kitchen with the lounge area to the left as you enter. There is a nice exposed brick feature fireplace as a centrepiece and cleverly deigned fitted shelving for storage, which is also a perfect place for a TV. There is also two large doubleglazed sash windows that illuminate this room with natural light. The stylish Plywood kitchen has plenty of ...