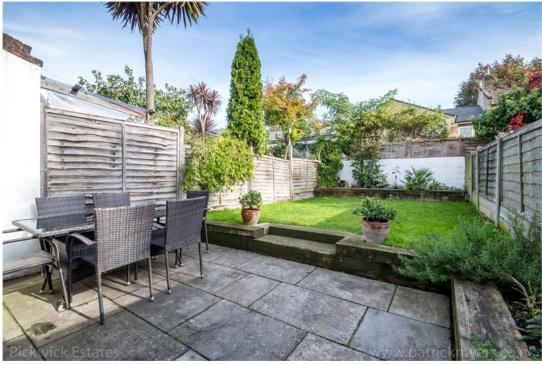

## property description

A beautifully enhanced five double bedroom, two-bathroom Victorian terraced family home with east-facing and part-walled, landscaped garden, on a pretty residential street that's just a five-minute walk from both Bellenden Road and Peckham Rye Station. Permit parking is on-street, for residents. Freehold. A small walled front garden with a grey sandstone path sets the house back from the pavement offering additional privacy. The exterior is a typical pretty Victorian façade with old London stock brickwork and a bay window on the ground floor with detailed masonry surrounding the sash windows. An inset porch protects the Victorian style door for those rainy days. The hallway leads throu...