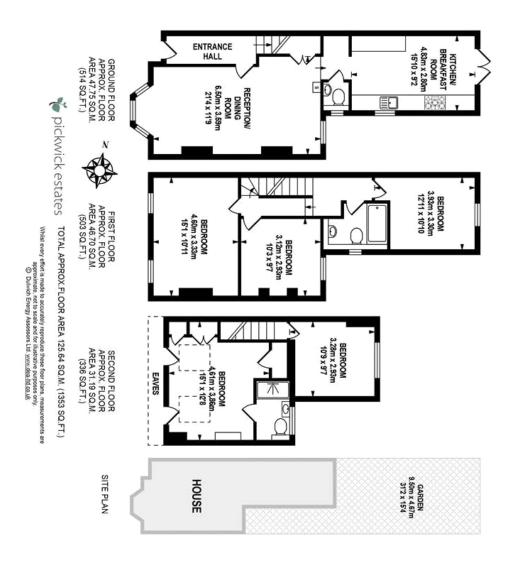

## property description

A beautifully enhanced five double bedroom, two-bathroom Victorian terraced family home with east-facing and part-walled, landscaped garden, on a pretty residential street that's just a five-minute walk from both Bellenden Road and Peckham Rye Station. Permit parking is on-street, for residents. Freehold. A small walled front garden with a grey sandstone path sets the house back from the pavement offering additional privacy. The exterior is a typical pretty Victorian façade with old London stock brickwork and a bay window on the ground floor with detailed masonry surrounding the sash windows. An inset porch protects the Victorian style door for those rainy days. The hallway leads throu...

## property features

- Beautifully enhanced 5 bedroom Victorian family home
- Located in the heart of Peckham
- Landscaped private rear garden and walled front garden
- Double reception room
- \* Kitchen dining room
- \* Family bathroom
- Stylish decor throughout