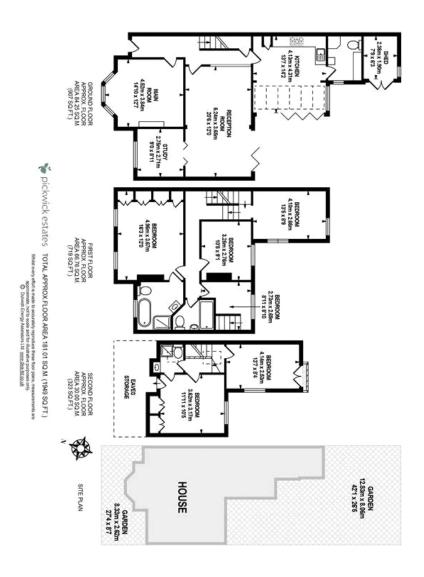

## property description

Offer to the market CHAIN FREE and located in the heart of East Dulwich is this impressive 6-bedroom, 3-bathroom, Victorian end of terrace family home. The house benefits from a generous SOUTH FACING rear garden, double glazing throughout, a fabulous kitchen breakfast room, two reception rooms, a dedicated ground floor study and a large double story side extension with a loft conversion bringing the internal floorspace to almost 2000 sqft (181 sqm). The house is set back from the street by a gated, walled front garden with a hedge of mature plants and a mature flowering Magnolia tree for additional privacy. To the side sits a large cycle storage shed obscured by plants. The exterior is a...

## property features

- Impressive 6 bedroom Victorian end of terrace family home offered CHAIN FREE
- SOUTH FACING private rear garden
- Two reception rooms
- 1949 Saft (181 sam) of floor space

- Ground floor office or play room
- Stunning kitchen breakfast room and utility room with toilet
- Double story extension and loft conversion
- 3 bathrooms one of which is a luxuriou.