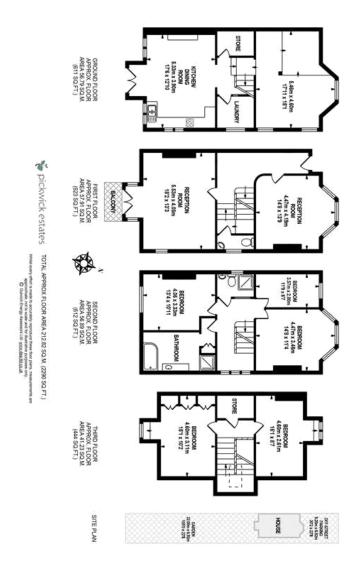

#### property description

Set over 4 floors, offering an abundance of space and plenty of character and charm is this handsome 5bedroom Victorian semi-detached family home on this popular residential street in East Dulwich. The house benefits from a large SOUTH FACING rear garden that stretches over 100 ft, a bright and spacious rear reception room with a cast iron balcony overlooking the garden, a large front reception room, off street parking (2 cars), a top of the range Worcester Bosch (boiler) installed 2 years ago, double glazing to front of house, a large kitchen dining room leading directly to the garden, lots of original period features and offering 2290 sq ft (212.82 sqm) of floorspace. The house offer...

## property features

- Handsome 5 bedroom Victorian semi-detached family home
- Over 100ft of private SOUTH FACING rear garden
- <sup>•</sup> Off street parking, 30 ft front garden and side

ALPS Estates Ltd trading as Pickwick Estates 47 Honor Oak Park Honor Oak London, SE23 1EA, United Kingdom Reg No : 7444750 Registered in England

- Two large reception rooms, one with a SOUTH FACING cast iron balcony overlooking the garden
- Large kitchen dining room with direct access to

These property details are believed to be correct but their accuracy is not guaranteed and they do not form part of any official contract.