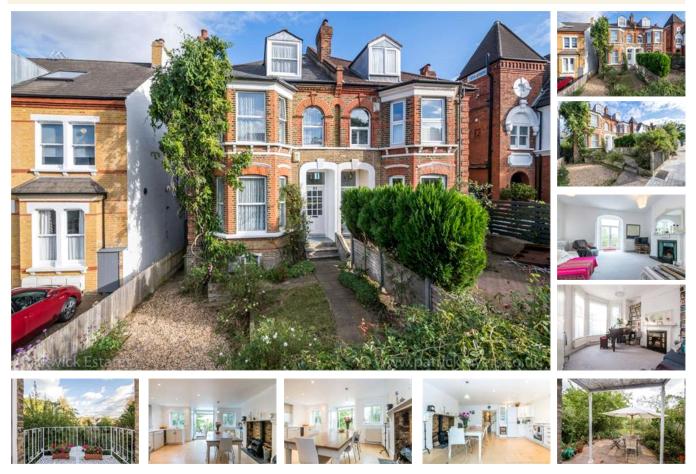

#### property description

Set over 4 floors, offering an abundance of space and plenty of character and charm is this handsome 5bedroom Victorian semi-detached family home on this popular residential street in East Dulwich. The house benefits from a large SOUTH FACING rear garden that stretches over 100 ft, a bright and spacious rear reception room with a cast iron balcony overlooking the garden, a large front reception room, off street parking (2 cars), a top of the range Worcester Bosch (boiler) installed 2 years ago, double glazing to front of house, a large kitchen dining room leading directly to the garden, lots of original period features and offering 2290 sq ft (212.82 sqm) of floorspace. The house offer...

## property features

- Handsome 5 bedroom Victorian semi-detached family home
- Over 100ft of private SOUTH FACING rear garden
- <sup>•</sup> Off street parking, 30 ft front garden and side

ALPS Estates Ltd trading as Pickwick Estates 47 Honor Oak Park Honor Oak London, SE23 1EA, United Kingdom Reg No : 7444750 Registered in England

- Two large reception rooms, one with a SOUTH FACING cast iron balcony overlooking the garden
- Large kitchen dining room with direct access to

These property details are believed to be correct but their accuracy is not guaranteed and they do not form part of any official contract.